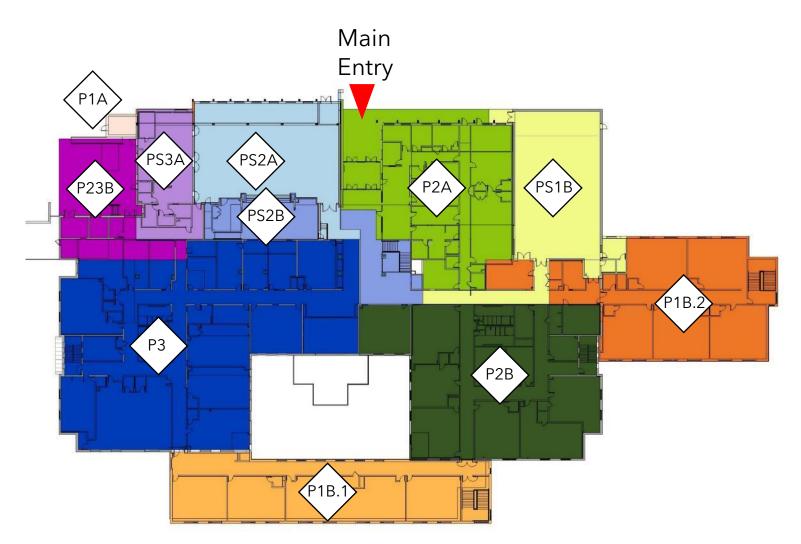

nal Specifications
  - Current Enrollment: 610 Students
  - Current Program Capacity: 886 Students
  - Proposed Design Capacity: 900 Students
- Additions
  - New Security Vestibule
  - New Classrooms
  - New Administrative Suite
  - New Outdoor Classroom
  - Cafeteria and Kitchen Expansion
  - Library Expansion
- Renovations
  - Reconfigured and Renewed Classrooms
  - Reconfigured and Renewed Supports Spaces
  - New Mechanical and Plumbing Systems
  - Reconfigured Kiss and Ride
  - Reconfigured Outdoor Play Areas
- Occupied Phased Construction

# **Existing Site Plan**



### **Site Plan**



# **Existing - Main Floor Plan**







# **Existing - Lower Floor Plan**





Administrative Suite Health Services Food Services Instructional Library





## **Building Phasing Plan - Main Floor**



#### PHASE 1\* [2025]

- Academic Additions
- Classroom Renovation
- Gymnasium Renovation
- New Kiss & Ride
- New Parking

#### PHASE 2\* [2026]

- · Cafeteria Addition
- · Stage Renovation
- · Classrooms Renovation

#### PHASE 3\* [2027]

- Kitchen Renovation
- Classrooms Renovation
- New Bus Drop Off
- · Grounds Restoration

## **Building Phasing Plan - Lower Floor**



#### PHASE 1\* [2025]

- · Academic Additions
- Gymnasium Renovation
- New Kiss & Ride
- New Parking
- · New Electric and Mechanical Room

#### PHASE 2\* [2026]

- Cafeteria Addition
- Stage Renovation
- · Classrooms Renovation

#### PHASE 3\* [2027]

- Kitchen Renovation
- Classrooms Renovation
- · New Bus Drop Off
- Grounds Restoration

### **Temporary Construction Wall**



#### **STC RATINGS**

- 35 LOUD SPEECH HEAR