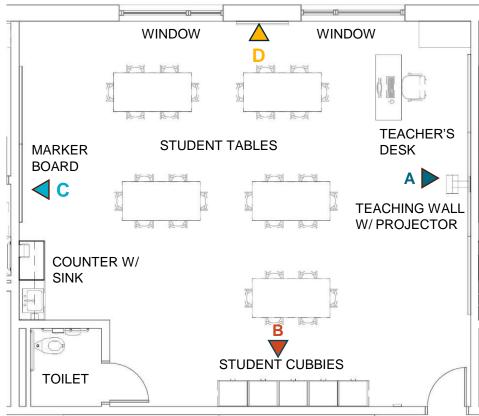

## **Building Phasing Plan - Lower Floor**



#### PHASE 1\* [2025]

- · Academic Additions
- Gymnasium Renovation
- New Kiss & Ride
- New Parking
- · New Electric and Mechanical Room

#### PHASE 2\* [2026]

- Cafeteria Addition
- Stage Renovation
- · Classrooms Renovation

#### PHASE 3\* [2027]

- Kitchen Renovation
- Classrooms Renovation
- · New Bus Drop Off
- Grounds Restoration

### **Temporary Construction Wall**



#### **STC RATINGS**

- 35 LOUD SPEECH HEARD
- 45 LOUD SPEECH NOT HEARD
- 50 VERY LOUD SOUNDS HEARD
- **56 TEMPORARY WALL**
- 60 SOUNDPROOF

### **Aerial View**



# **Main Entry and Bus Loop**



# **Main Entry**



# **Main Entry Lobby**



# **Cafeteria and Stage**



# **Library**



# **Gymnasium**



# **Outdoor Classroom**



# **Typical classroom with toilet**





# Classroom



# Thank you!

FOR MORE INFORMATION, GO TO WWW.FCPS.EDU AND SEARCH FOR LEES CORNER ELEMENTARY

OR

https://www.fcps.edu/lees-corner-elementary-capital-project



www.fcps.edu

FOR COMMUNITY US INFORMATION DURING THE RENOVATION PLEASE EMAIL