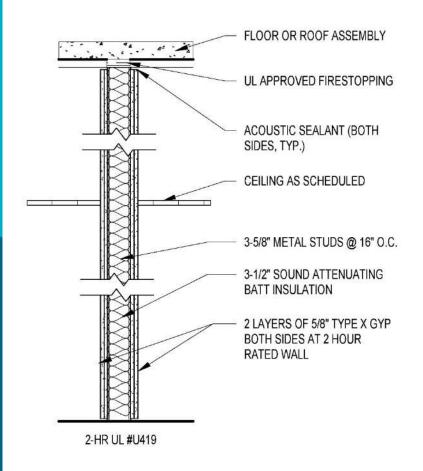

### **Temporary Construction Wall**

#### **STC RATINGS**

- 35 LOUD SPEECH HEARD
- 45 LOUD SPEECH NOT HEARD
- 50 VERY LOUD SOUNDS HEARD
- **56 TEMPORARY WALL**
- 60 SOUNDPROOF