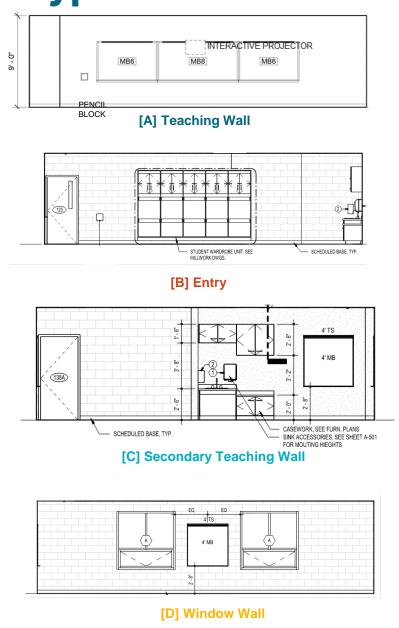

## **Building Phasing Plan - Lower Floor**



#### PHASE 1\* [2025]

- · Academic Additions
- Gymnasium Renovation
- New Kiss & Ride
- New Parking
- · New Electric and Mechanical Room

#### PHASE 2\* [2026]

- Cafeteria Addition
- Stage Renovation
- · Classrooms Renovation

#### PHASE 3\* [2027]

- Kitchen Renovation
- Classrooms Renovation
- · New Bus Drop Off
- Grounds Restoration

### **Temporary Construction Wall**



#### **STC RATINGS**

- 35 LOUD SPEECH HEARD
- 45 LOUD SPEECH NOT HEARD
- 50 VERY LOUD SOUNDS HEARD
- **56 TEMPORARY WALL**
- 60 SOUNDPROOF

### **Aerial View**



# **Main Entry and Bus Loop**



# **Main Entry**



# **Main Entry Lobby**



# **Cafeteria and Stage**



# **Library**



# **Gymnasium**



# **Outdoor Classroom**



# **Typical classroom with toilet**





# Classroom



# Thank you!

FOR MORE INFORMATION, GO TO WWW.FCPS.EDU AND SEARCH FOR LEES CORNER ELEMENTARY

OR

https://www.fcps.edu/lees-corner-elementary-capital-project



www.fcps.edu

FOR COMMUNITY US INFORMATION DURING THE RENOVATION PLEASE EMAIL