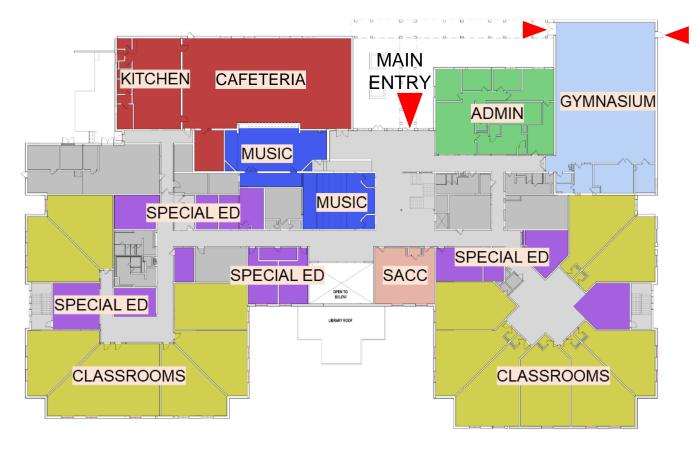

--------------------|------------|
|------------|---|----------------------|------------|

• Final Completion Summer 2027

### **Project Scope**

- FCPS 2021 Educational Specifications
  - Current Enrollment: 610 Students
  - Current Program Capacity: 886 Students
  - Proposed Design Capacity: 900 Students
- Additions
  - New Security Vestibule
  - New Classrooms
  - New Administrative Suite
  - New Outdoor Classroom
  - Cafeteria and Kitchen Expansion
  - Library Expansion
- Renovations
  - Reconfigured and Renewed Classrooms
  - Reconfigured and Renewed Supports Spaces
  - New Mechanical and Plumbing Systems
  - Reconfigured Kiss and Ride
  - Reconfigured Outdoor Play Areas
- Occupied Phased Construction

# **Existing Site Plan**



### **Site Plan**



# **Existing - Main Floor Plan**







# **Existing - Lower Floor Plan**





Administrative Suite Health Services Food Services Instructional Library





## **Building Phasing Plan - Main Floor**



#### PHASE 1\* [2025]

- Academic Additions
- Classroom Renovation
- Gymnasium Renovation
- New Kiss & Ride
- New Parking

#### PHASE 2\* [2026]

- · Cafeteria Addition
- · Stage Renovation
- · Classrooms Renovation

#### PHASE 3\* [2027]

- Kitchen Renovation
- Classrooms Renovation
- New Bus Drop Off
- · Grounds Restoration

## **Building Phasing Plan - Lower Floor**



#### PHASE 1\* [2025]

- · Academic Additions
- Gymnasium Renovation
- New Kiss & Ride
- New Parking
- · New Electric and Mechanical Room

#### PHASE 2\* [2026]

- Cafeteria Addition
- Stage Renovation
- · Classrooms Renovation

#### PHASE 3\* [2027]

- Kit