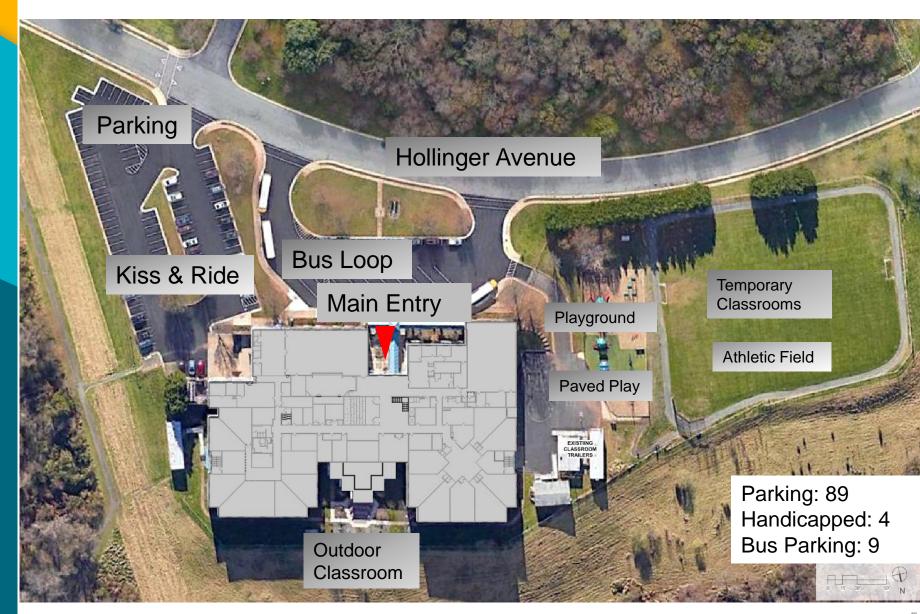

### **Project Scope**

- FCPS 2021 Educational Specifications
  - Current Enrollment: 610 Students
  - Current Program Capacity: 886 Students
  - Proposed Design Capacity: 900 Students
- Additions
  - New Security Vestibule
  - New Classrooms
  - New Administrative Suite
  - New Outdoor Classroom
  - Cafeteria and Kitchen Expansion
  - Library Expansion
- Renovations
  - Reconfigured and Renewed Classrooms
  - Reconfigured and Renewed Supports Spaces
  - New Mechanical and Plumbing Systems
  - Reconfigured Kiss and Ride
  - Reconfigured Outdoor Play Areas
- Occupied Phased Construction

## **Building Phasing Plan - Main Floor**

#### PHASE 1\* [2025]

- Academic Additions
- Classroom Renovation
- Gymnasium Renovation
- New Kiss & Ride
- New Parking

#### PHASE 2\* [2026]

- · Cafeteria Addition
- · Stage Renovation
- · Classrooms Renovation

#### PHASE 3\* [2027]

- Kitchen Renovation
- Classrooms Renovation
- New Bus Drop Off
- · Grounds Restoration