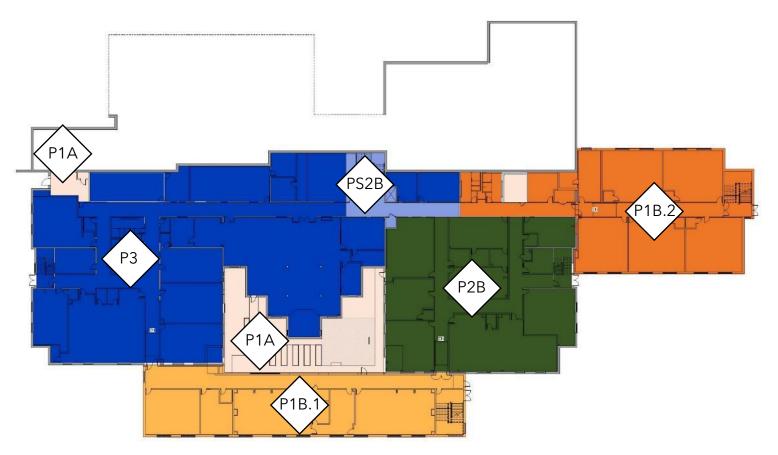

## **Building Phasing Plan - Main Floor**

#### PHASE 1\* [2025]

- Academic Additions
- Classroom Renovation
- Gymnasium Renovation
- New Kiss & Ride
- New Parking

#### PHASE 2\* [2026]

- · Cafeteria Addition
- · Stage Renovation
- · Classrooms Renovation

#### PHASE 3\* [2027]

- Kitchen Renovation
- Classrooms Renovation
- New Bus Drop Off
- · Grounds Restoration