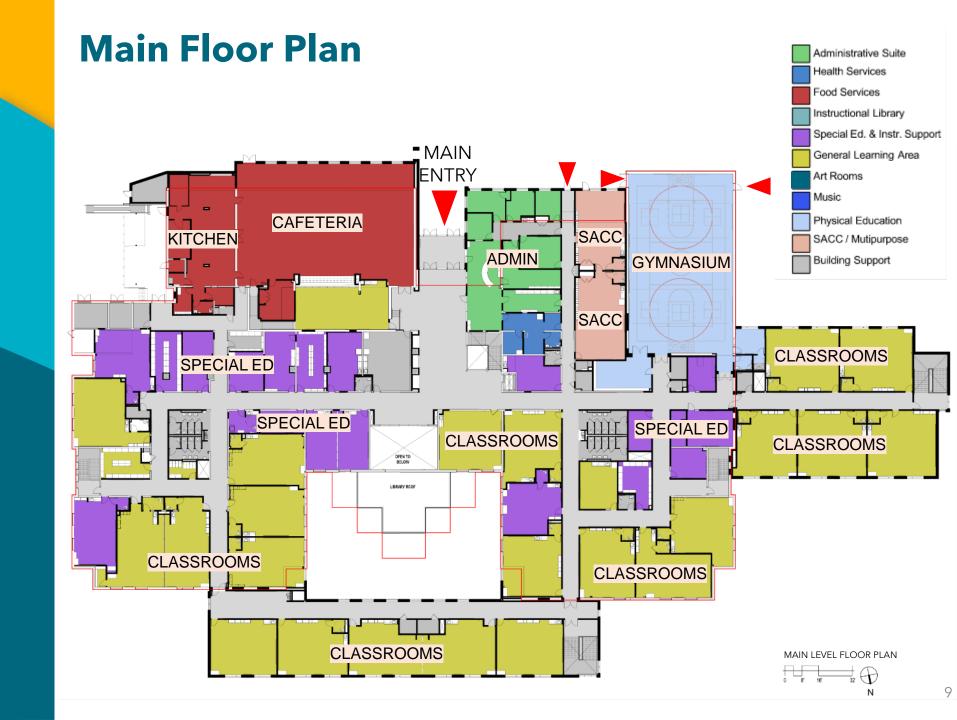

27

### **Project Scope**

- FCPS 2021 Educational Specifications
  - Current Enrollment: 610 Students
  - Current Program Capacity: 886 Students
  - Proposed Design Capacity: 900 Students
- Additions
  - New Security Vestibule
  - New Classrooms
  - New Administrative Suite
  - New Outdoor Classroom
  - Cafeteria and Kitchen Expansion
  - Library Expansion
- Renovations
  - Reconfigured and Renewed Classrooms
  - Reconfigured and Renewed Supports Spaces
  - New Mechanical and Plumbing Systems
  - Reconfigured Kiss and Ride
  - Reconfigured Outdoor Play Areas
- Occupied Phased Construction

# **Existing Site Plan**



### **Site Plan**



# **Existing - Main Floor Plan**







# **Existing - Lower Floor Plan**





Administrative Suite Health Services Food Services Instructional Library





## **Building Phasing Plan - Main Floor**



#### PHASE 1\* [2025]

- Academic Additions
- Classroom Renovation
- Gymnasium Renovation
- New Kiss & Ride
- New Parking

#### PHASE 2\* [2026]

- · Cafeteria Addition
- · Stage Renovation
- · Classrooms Renovation

#### PHASE 3\* [2027]

- Kitchen Renovation
- Classrooms Renovation
- New Bus Drop Off
- · Grounds Restoration

## **Building Phasing Plan - Lower Floor**



#### PHASE 1\* [2025]

- · Academic Additions
- Gymnasium Renovation
- New Kiss & Ride
- New Parking
- · New Electric and Mechanical Room

#### PHASE 2\* [2026]

- Cafeteria Addition
- Stage Renovation
- · Classrooms Renovation

#### PHASE 3\* [2027]

- Kitchen Renovation
- Classrooms Renovation
- · New Bus Drop Off
- Grounds Restoration

### **Temporary Construction Wall**