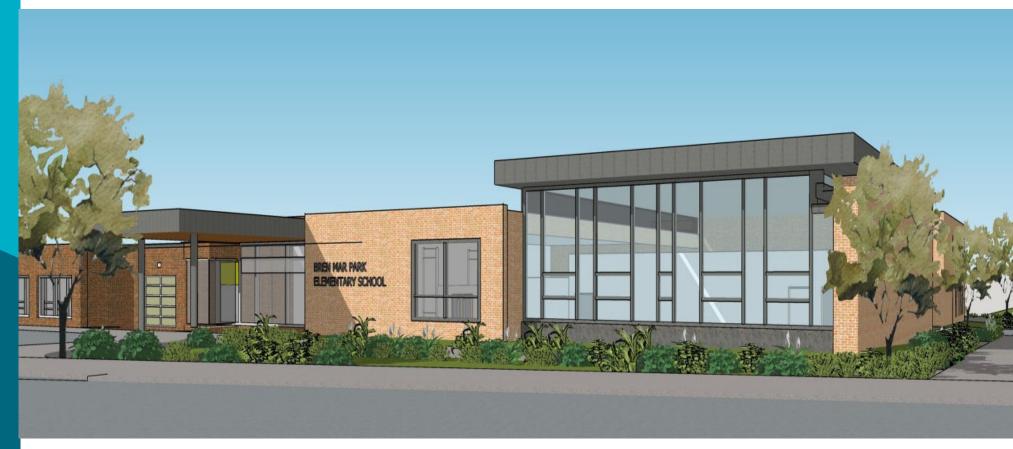

mnasium renovation
  - ADA Compliance
  - Reconfigured and Renewed Classrooms and Support Spaces
  - New Mechanical and Plumbing Systems
  - Reconfigured Kiss & Ride Loop
  - Reconfigured Outdoor Play Areas
  - Occupied Phased Construction

#### **Existing Aerial View**



## **Existing Site Plan**

• Parking Spaces: **73** 

• Site Area: **418,402 SF** 

• Zoning: R-4

• Existing Building Area: **63,205 SF** 



## Proposed Site Plan

• Parking Spaces: **120** 

• Site Area: 418,402 SF

• Zoning: R-4

• 2-Story Addition w/ New Entrance

• New Bus Loop and Kiss & Ride

New Play Areas

Proposed Addition Area: 48,102 SF

Proposed Overall Area: 111,307 SF



#### **Existing Floor Plan**



#### **Proposed First Floor Plan**



#### **Proposed Second Floor Plan**





#### **Exterior Views**



View at Main Entry & Library

#### **Exterior Views**



View at Cafeteria



Main Lobby & Library Entrance



Library



Library



Cafeteria



Cafeteria



**Corridor Seating Hubs** 



Gymnasium & Stage

#### **Community Use**

# FOR MORE INFORMATION, GO TO <u>WWW.FCPS.EDU</u> AND SEARCH "BREN MAR PARK" OR

https://www.fcps.edu/bren-mar-park-elementary-capital-project

### FOR COMMUNITY USE INFORMATION DURING RENOVATION, PLEASE EMAIL:

FCPSCommunityUse@fcps.edu