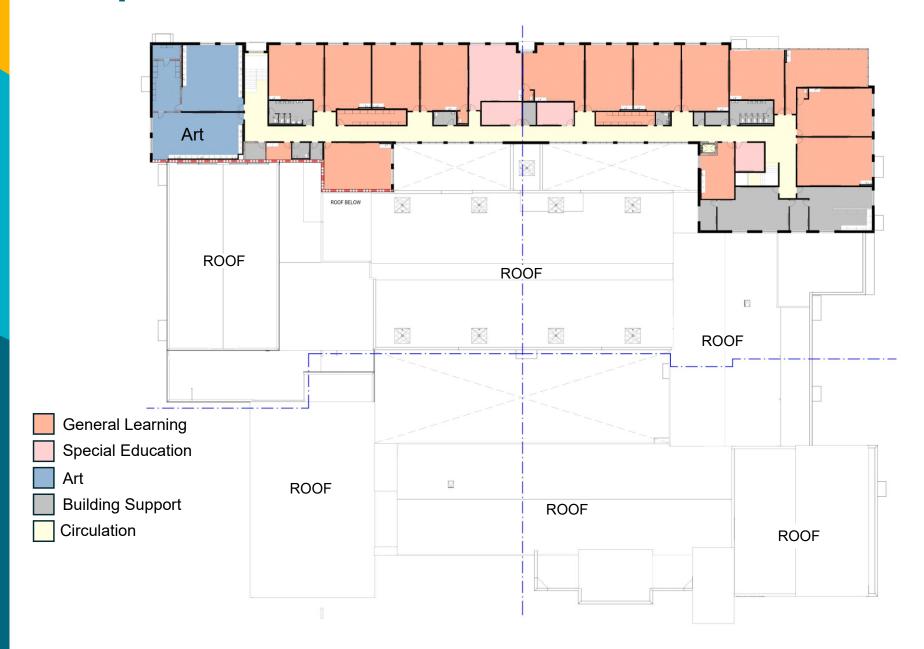

- Administrative Suite
  - Gymnasium renovation
  - ADA Compliance
  - Reconfigured and Renewed Classrooms and Support Spaces
  - New Mechanical and Plumbing Systems
  - Reconfigured Kiss & Ride Loop
  - Reconfigured Outdoor Play Areas
  - Occupied Phased Construction

#### **Existing Aerial View**



## **Existing Site Plan**

• Parking Spaces: **73** 

• Site Area: **418,402 SF** 

• Zoning: R-4

• Existing Building Area: **63,205 SF** 



## Proposed Site Plan

• Parking Spaces: **120** 

• Site Area: 418,402 SF

• Zoning: R-4

• 2-Story Addition w/ New Entrance

• New Bus Loop and Kiss & Ride

New Play Areas

Proposed Addition Area: 48,102 SF

Proposed Overall Area: 111,307 SF



#### **Existing Floor Plan**



#### **Proposed First Floor Plan**



#### **Proposed Second Floor Plan**





#### **Exterior Views**



View at Main Entry & Library

#### **Exterior Views**



View at Cafeteria



Main Lobby & Library Entrance



Library



Library



Cafeteria



Cafeteria



**Corridor Seating Hubs** 



Gymnasium & Stage

#### **Community Use**

# FOR MORE INFORMATION, GO TO <u>WWW.FCPS.EDU</u> AND SEARCH "BREN MAR PARK" OR

https://www.fcps.edu/bren-mar-park-elementary-capital-project

### FOR COMMUNITY USE INFORMATION DURING RENOVATION, PLEASE EMAIL:

FCPSCommunityUse@fcps.edu