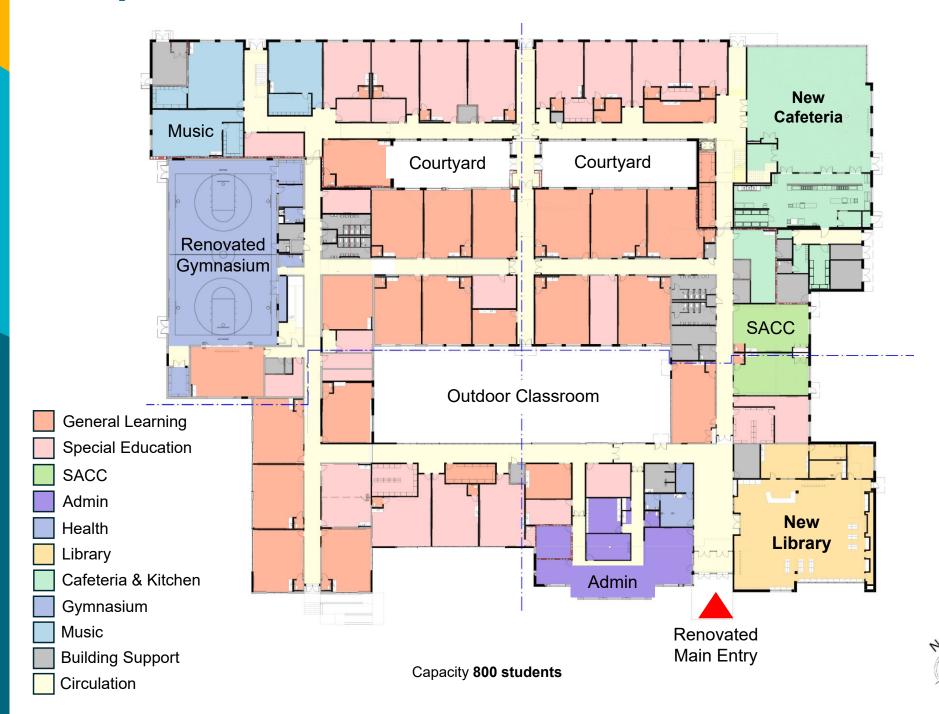

lassrooms
  - Bus Loop
- Renovations
  - Administrative Suite
  - Gymnasium renovation
  - ADA Compliance
  - Reconfigured and Renewed Classrooms and Support Spaces
  - New Mechanical and Plumbing Systems
  - Reconfigured Kiss & Ride Loop
  - Reconfigured Outdoor Play Areas
  - Occupied Phased Construction

#### **Existing Aerial View**



## **Existing Site Plan**

• Parking Spaces: **73** 

• Site Area: **418,402 SF** 

• Zoning: R-4

• Existing Building Area: **63,205 SF** 



## Proposed Site Plan

• Parking Spaces: **120** 

• Site Area: 418,402 SF

• Zoning: R-4

• 2-Story Addition w/ New Entrance

• New Bus Loop and Kiss & Ride

New Play Areas

Proposed Addition Area: 48,102 SF

Proposed Overall Area: 111,307 SF



#### **Existing Floor Plan**



#### **Proposed First Floor Plan**



#### **Proposed Second Floor Plan**





#### **Exterior Views**



View at Main Entry & Library

#### **Exterior Views**



View at Cafeteria



Main Lobby & Library Entrance



Library



Library



Cafeteria



Cafeteria



**Corridor Seating Hubs** 



Gymnasium & Stage

#### **Community Use**

# FOR MORE INFORMATION, GO TO <u>WWW.FCPS.EDU</u> AND SEARCH "BREN MAR PARK" OR

https://www.fcps.edu/bren-mar-park-elementary-capital-project

### FOR COMMUNITY USE INFORMATION DURING RENOVATION, PLEASE EMAIL:

FCPSCommunityUse@fcps.edu