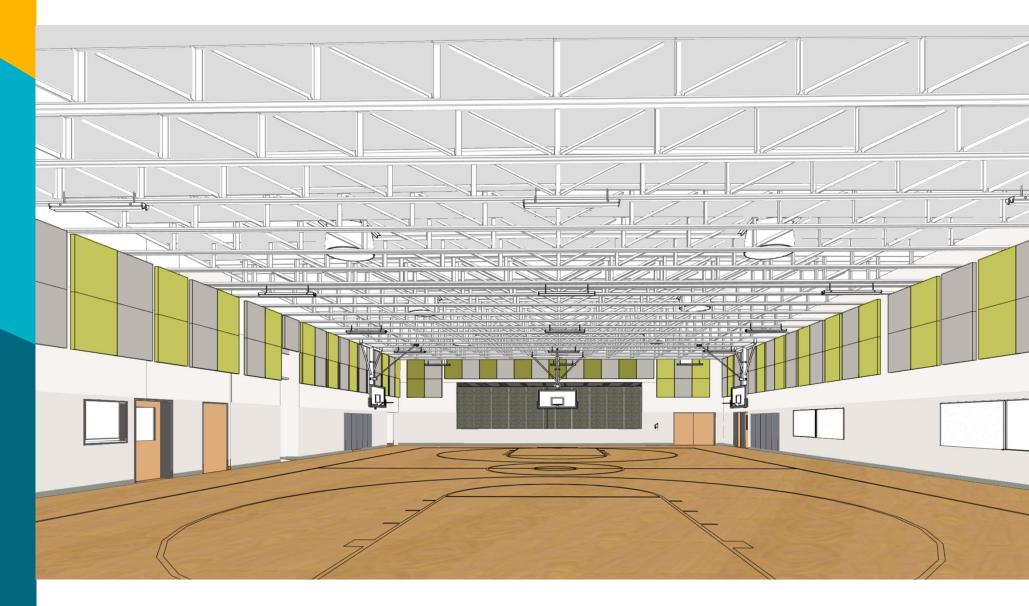

utdoor Play Areas
  - Occupied Phased Construction

#### **Existing Aerial View**



## **Existing Site Plan**

• Parking Spaces: **73** 

• Site Area: **418,402 SF** 

• Zoning: R-4

• Existing Building Area: **63,205 SF** 



## Proposed Site Plan

• Parking Spaces: **120** 

• Site Area: 418,402 SF

• Zoning: R-4

• 2-Story Addition w/ New Entrance

• New Bus Loop and Kiss & Ride

New Play Areas

Proposed Addition Area: 48,102 SF

Proposed Overall Area: 111,307 SF



#### **Existing Floor Plan**



#### **Proposed First Floor Plan**



#### **Proposed Second Floor Plan**





#### **Exterior Views**



View at Main Entry & Library

#### **Exterior Views**



View at Cafeteria



Main Lobby & Library Entrance



Library



Library



Cafeteria



Cafeteria



**Corridor Seating Hubs** 



Gymnasium & Stage

#### **Community Use**

# FOR MORE INFORMATION, GO TO <u>WWW.FCPS.EDU</u> AND SEARCH "BREN MAR PARK" OR

https://www.fcps.edu/bren-mar-park-elementary-capital-project

### FOR COMMUNITY USE INFORMATION DURING RENOVATION, PLEASE EMAIL:

FCPSCommunityUse@fcps.edu