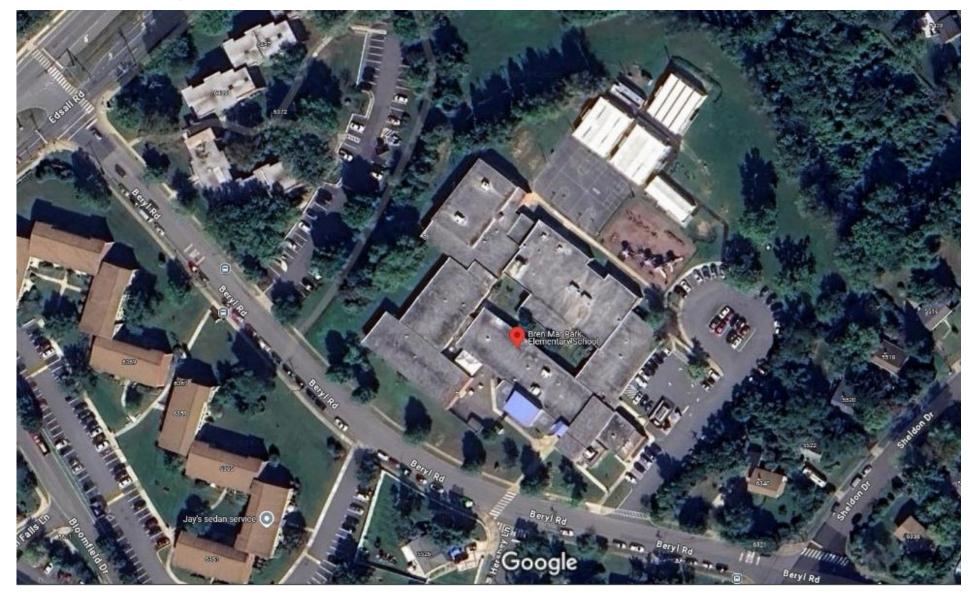

#### **Existing Aerial View**

## **Existing Site Plan**

• Parking Spaces: **73** 

• Site Area: **418,402 SF** 

• Zoning: R-4

• Existing Building Area: **63,205 SF** 