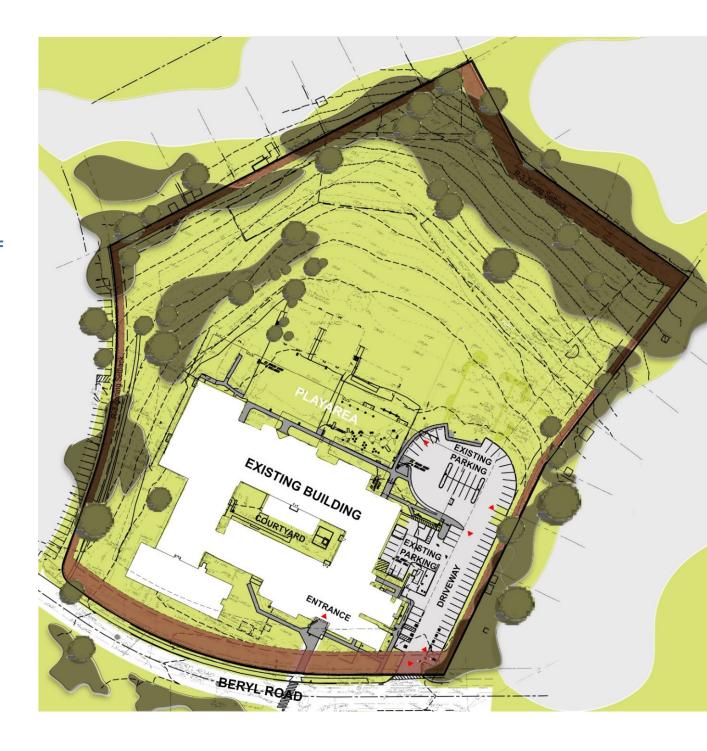

## Proposed Site Plan

• Parking Spaces: **120** 

• Site Area: 418,402 SF

• Zoning: R-4

• 2-Story Addition w/ New Entrance

• New Bus Loop and Kiss & Ride

New Play Areas

Proposed Addition Area: 48,102 SF

Proposed Overall Area: 111,307 SF