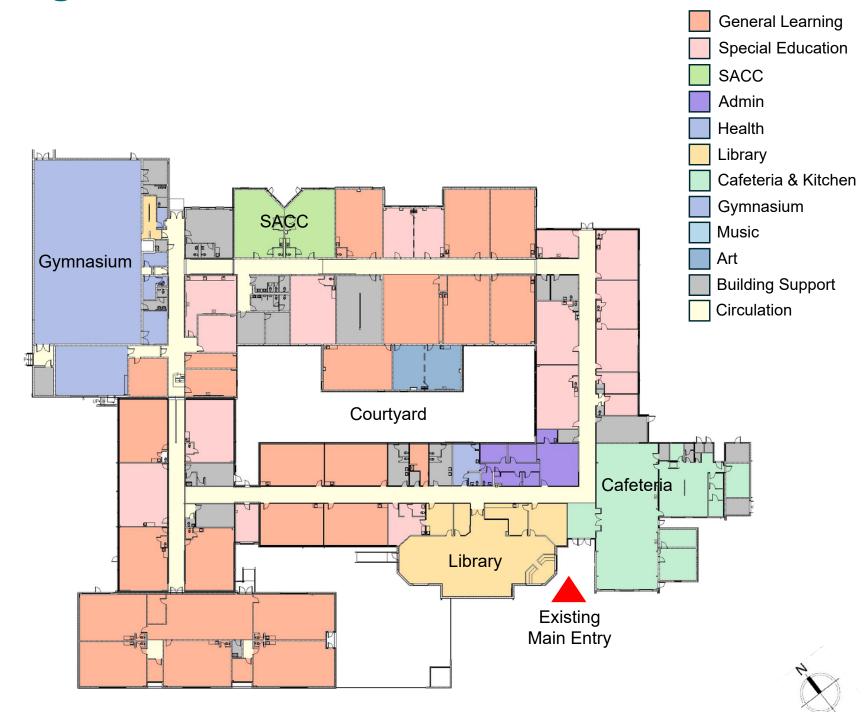

ance
  - Cafeteria + Library
  - New Classrooms
  - Bus Loop
- Renovations
  - Administrative Suite
  - Gymnasium renovation
  - ADA Compliance
  - Reconfigured and Renewed Classrooms and Support Spaces
  - New Mechanical and Plumbing Systems
  - Reconfigured Kiss & Ride Loop
  - Reconfigured Outdoor Play Areas
  - Occupied Phased Construction

#### **Existing Aerial View**



## **Existing Site Plan**

• Parking Spaces: **73** 

• Site Area: **418,402 SF** 

• Zoning: R-4

• Existing Building Area: **63,205 SF** 



## Proposed Site Plan

• Parking Spaces: **120** 

• Site Area: 418,402 SF

• Zoning: R-4

• 2-Story Addition w/ New Entrance

• New Bus Loop and Kiss & Ride

New Play Areas

Proposed Addition Area: 48,102 SF

Proposed Overall Area: 111,307 SF



#### **Existing Floor Plan**



#### **Proposed First Floor Plan**



#### **Proposed Second Floor Plan**





#### **Exterior Views**



View at Main Entry & Library

#### **Exterior Views**



View at Cafeteria



Main Lobby & Library Entrance



Library



Library



Cafeteria



Cafeteria



**Corridor Seating Hubs** 



Gymnasium & Stage

#### **Community Use**

# FOR MORE INFORMATION, GO TO <u>WWW.FCPS.EDU</u> AND SEARCH "BREN MAR PARK" OR

https://www.fcps.edu/bren-mar-park-elementary-capital-project

### FOR COMMUNITY USE INFORMATION DURING RENOVATION, PLEASE EMAIL:

FCPSCommunityUse@fcps.edu