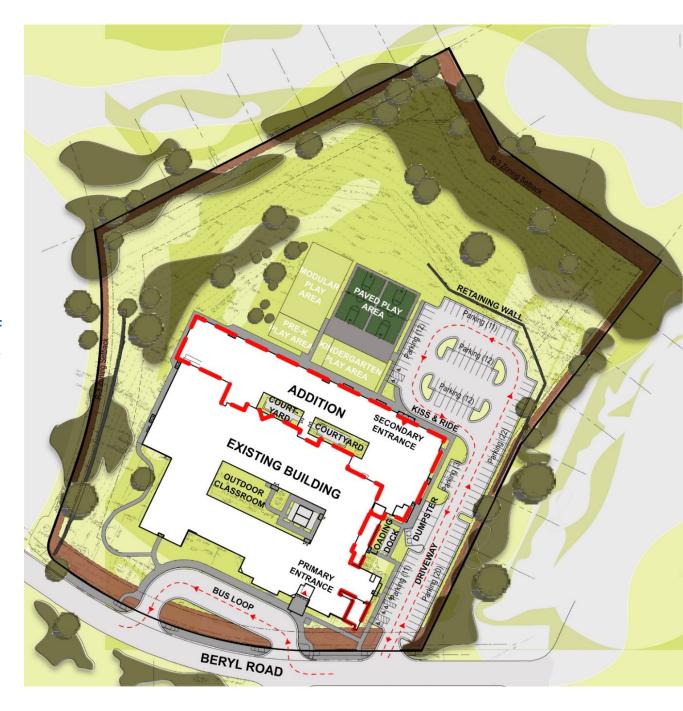

## Proposed Site Plan

• Parking Spaces: **120** 

• Site Area: 418,402 SF

• Zoning: R-4

• 2-Story Addition w/ New Entrance

• New Bus Loop and Kiss & Ride

New Play Areas

Proposed Addition Area: 48,102 SF

Proposed Overall Area: 111,307 SF