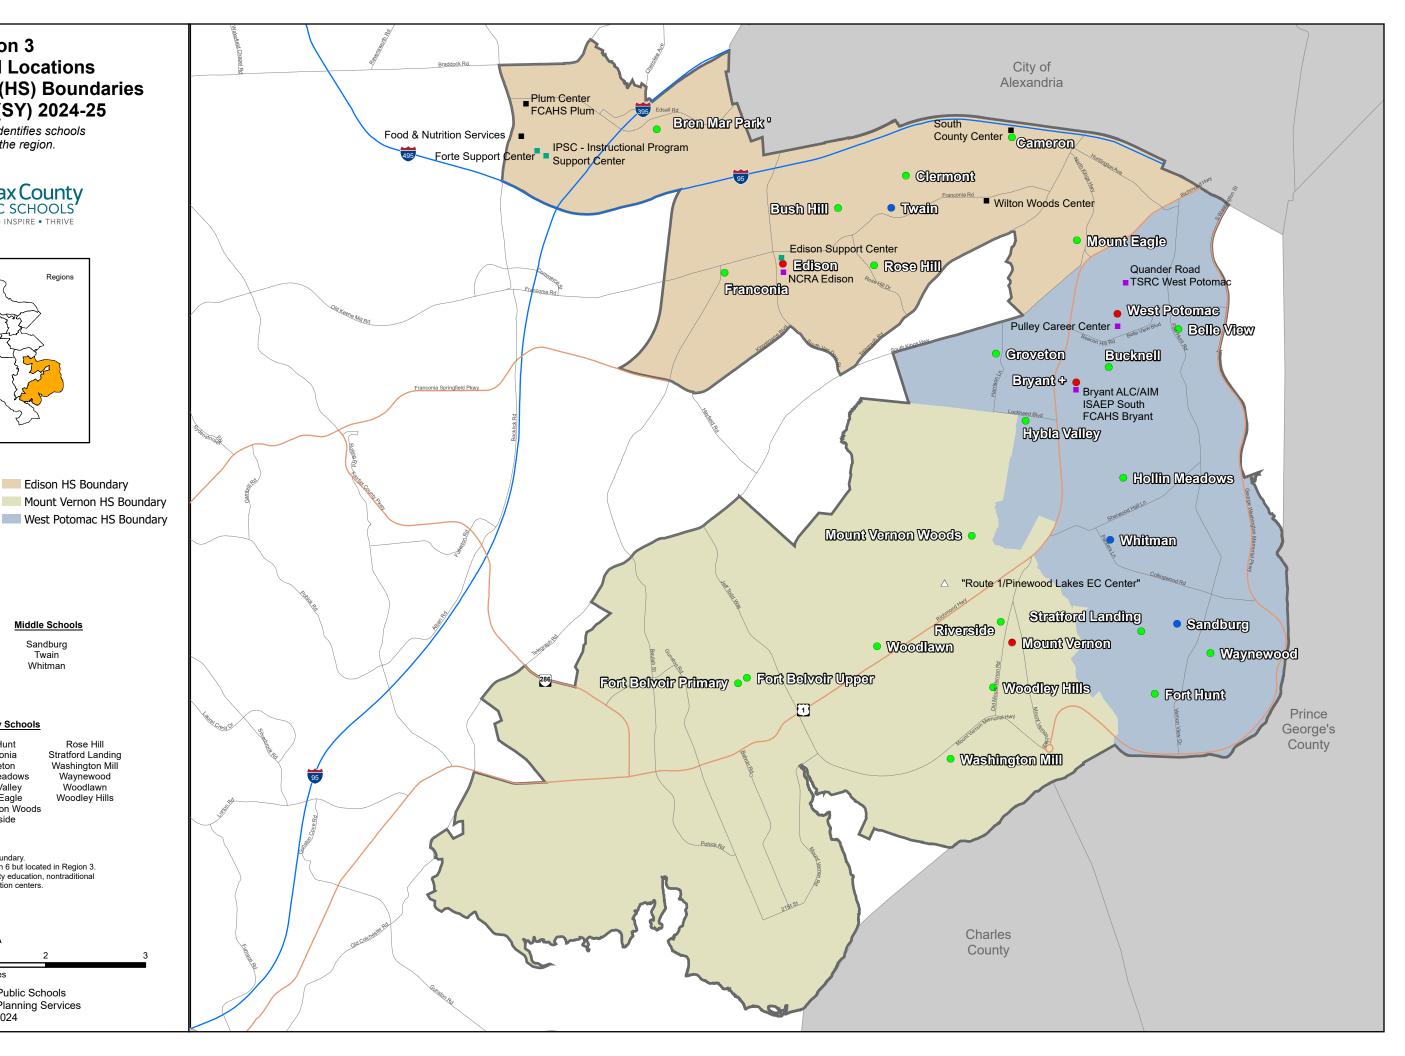

# Region 3 With School Locations and High School (HS) Boundaries School Year (SY) 2024-25

This region map identifies schools assigned to the region.

- Elementary School
- Middle School
- High School
- △ Future School/Center
- Administrative Center
- Support Center
- Other

# High Schools

Édison Mount Vernon West Potomac

### Middle Schools

Edison HS Boundary

Sandburg Twain

# **Elementary Schools**

Bren Mar Park ' Belle View Bucknell Bush Hill Cameron Clermont

Fort Hunt Franconia Groveton Hollin Meadows Hybla Valley

Stratford Landing Washington Mill Waynewood Woodlawn Woodley Hills Mount Eagle

Rose Hill

Fort Belvoir Primary Mount Vernon Woods Fort Belvoir Upper Riverside

- 1. + indicates school does not have boundary.
  2. 'indicates school assigned to Region 6 but located in Region 3.
- school programs, and special education centers.