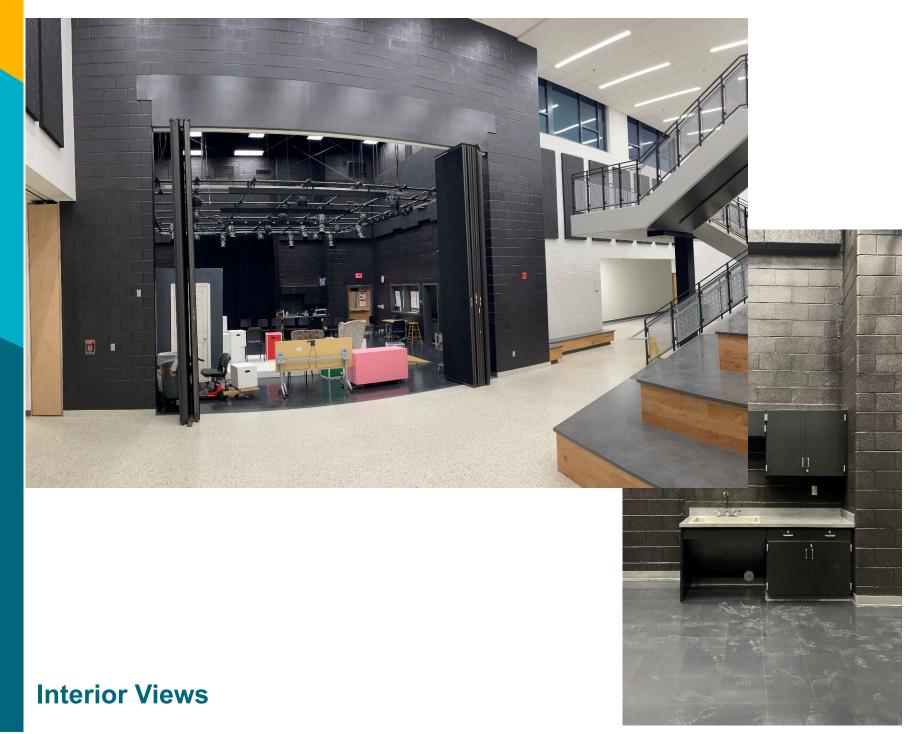

| Complete-Temp                                                                                                  |

# Phase 1 – Building Complete



- 1. Science Wing Addition
- 2. Library/Media Center Addition
- 3. Music Wing Addition
- 4. Guitar Classroom
- 5. Performing Arts

Commons

- 6. Culinary
- 7. Special Education (half)
- 8. Design Tech Studio
- 9. Auto Shop
- 10. Kitchen
- 11. Cafeteria

NORTH

### **Phase 1 - Science Addition Complete**



#### **Exterior View**

# Phase 1 - Library Complete



#### **Exterior View**

# **Phase 1 - Library Complete**



#### **Interior Views**

# **Phase 1 - Music Addition Complete**



# Phase 1 - Music Wing Commons Complete





#### **Interior Views**

### Phase 1 - Black Box Complete



### Phase 1 - Band & Orchestra Rooms Complete



# Phase 1 – Auto Shop, Kitchen/Cafeteria Complete



# **Phase 1 - Culinary Complete**



18

# Phase 2 – Building (Now Under Construction)



- 1. Academy Wing
- 2. Administrative Wing
- 3. Art Wing
- 4. Social Studies Classrooms
- 5. English Classrooms (partial)
- 6. Planetarium
- 7. Auditorium
- 8. Special Education (complete)



#### **Phase 2 - Site Traffic Flow**



NORTH

# **Phase 2 - Parking Map**



NORTH

#### Phase 2 - Before & After - Main Entry



### **Phase 2 - Proposed Elevation - Forecourt**



#### **Exterior Views**

### **Phase 2 - Interior Perspectives**



#### **Front Entry – Interior View**

### Phase 2 - Admin Wing Construction in Progress..



#### **Exterior View**

### Phase 2 - Social Studies Classrooms Comple