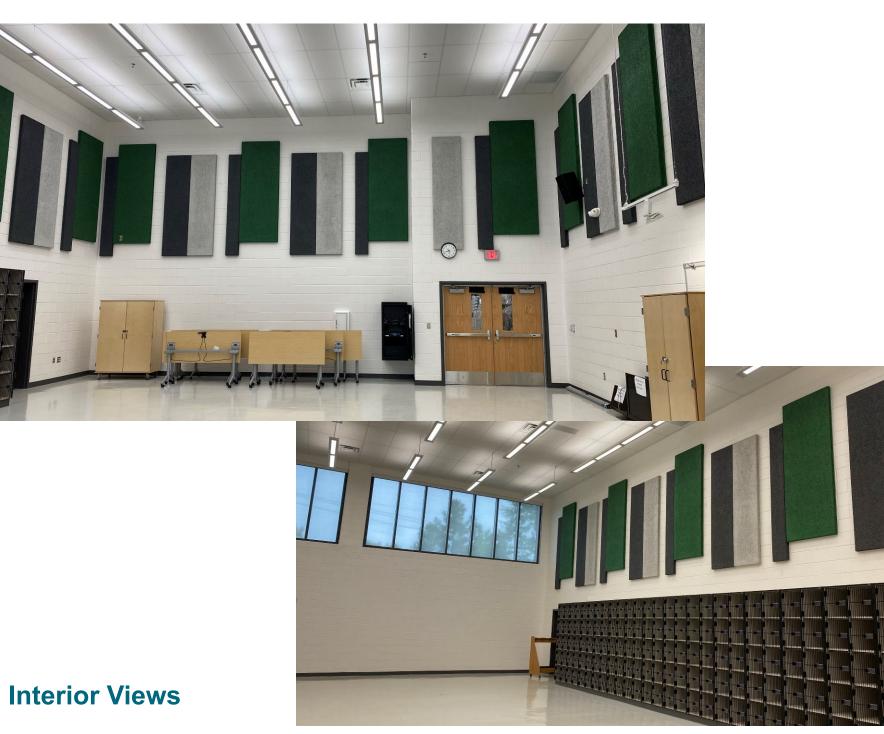

| Complete-Temp                                                                                                  |

# Phase 1 – Building Complete



- 1. Science Wing Addition
- 2. Library/Media Center Addition
- 3. Music Wing Addition
- 4. Guitar Classroom
- 5. Performing Arts

Commons

- 6. Culinary
- 7. Special Education (half)
- 8. Design Tech Studio
- 9. Auto Shop
- 10. Kitchen
- 11. Cafeteria

NORTH

### **Phase 1 - Science Addition Complete**



#### **Exterior View**

# Phase 1 - Library Complete



#### **Exterior View**

# **Phase 1 - Library Complete**



#### **Interior Views**

# **Phase 1 - Music Addition Complete**



# Phase 1 - Music Wing Commons Complete





#### **Interior Views**

### Phase 1 - Black Box Complete



### Phase 1 - Band & Orchestra Rooms Complete



# Phase 1 – Auto Shop, Kitchen/Cafeteria Complete



# **Phase 1 - Culinary Complete**



18

# Phase 2 – Building (Now Under Construction)



- 1. Academy Wing
- 2. Administrative Wing
- 3. Art Wing
- 4. Social Studies Classrooms
- 5. English Classrooms (partial)
- 6. Planetarium
- 7. Auditorium
- 8. Special Education (complete)



#### **Phase 2 - Site Traffic Flow**



NORTH

# **Phase 2 - Parking Map**



NORTH

#### Phase 2 - Before & After - Main Entry



### **Phase 2 - Proposed Elevation - Forecourt**



#### **Exterior Views**

### **Phase 2 - Interior Perspectives**



#### **Front Entry – Interior View**

### Phase 2 - Admin Wing Construction in Progress..



#### **Exterior View**

### Phase 2 - Social Studies Classrooms Complete



#### **Interior Views**

### **Phase 3 - Bu