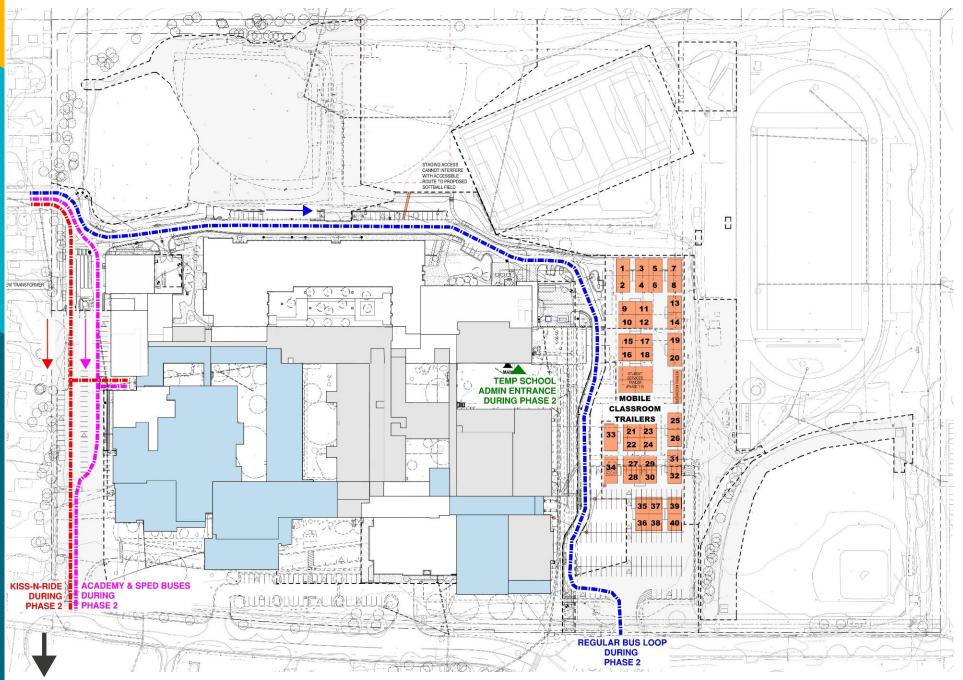

op
- 10. Kitchen
- 11. Cafeteria

NORTH

### **Phase 1 - Science Addition Complete**



#### **Exterior View**

# Phase 1 - Library Complete



#### **Exterior View**

# **Phase 1 - Library Complete**



#### **Interior Views**

# **Phase 1 - Music Addition Complete**



# Phase 1 - Music Wing Commons Complete





#### **Interior Views**

### Phase 1 - Black Box Complete



### Phase 1 - Band & Orchestra Rooms Complete



# Phase 1 – Auto Shop, Kitchen/Cafeteria Complete



# **Phase 1 - Culinary Complete**



18

# Phase 2 – Building (Now Under Construction)



- 1. Academy Wing
- 2. Administrative Wing
- 3. Art Wing
- 4. Social Studies Classrooms
- 5. English Classrooms (partial)
- 6. Planetarium
- 7. Auditorium
- 8. Special Education (complete)



#### **Phase 2 - Site Traffic Flow**



NORTH

# **Phase 2 - Parking Map**



NORTH

#### Phase 2 - Before & After - Main Entry



### **Phase 2 - Proposed Elevation - Forecourt**



#### **Exterior Views**

### **Phase 2 - Interior Perspectives**



#### **Front Entry – Interior View**

### Phase 2 - Admin Wing Construction in Progress..



#### **Exterior View**

### Phase 2 - Social Studies Classrooms Complete



#### **Interior Views**

### **Phase 3 - Building**



- 1. Physical Ed Wing
- 2. English Classrooms (remaining)
- 3. Business Classrooms
- 4. Marketing Classrooms
- 5. Main Gym
- 6. Weight Room
- 7. Wrestling Room
- 8. Aux Gym
- 9. Theater Wing



### **Phase 3 - Site Traffic Flow**



NORTH

# Phase 3 - Parking Map



NORTH

### **Parking Map after Project Completion**



# **THANK YOU!**

#### FOR MORE INFORMATI