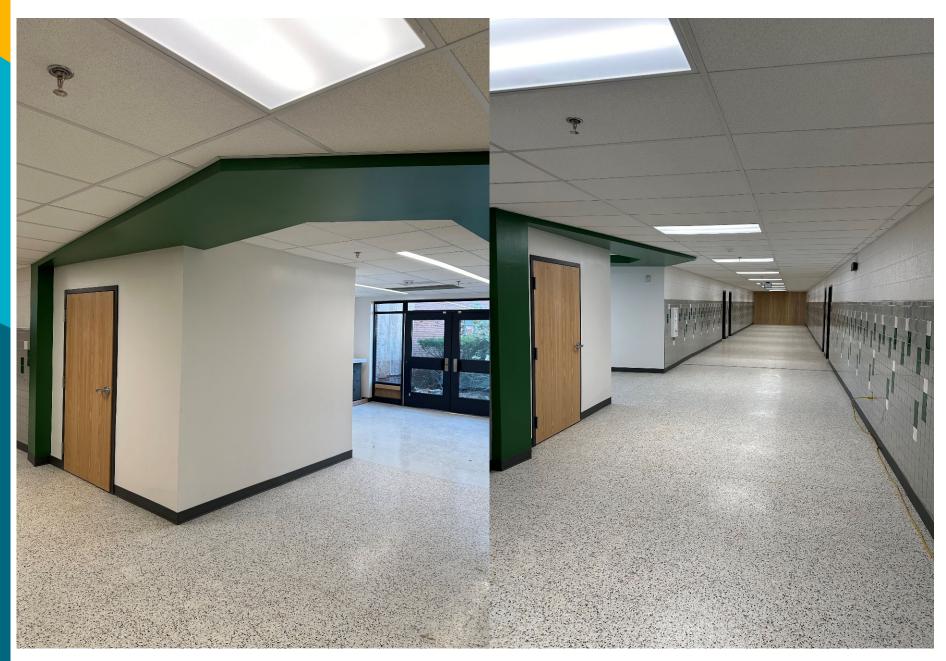

# Phase 1 - Band & Orchestra Rooms Complete



# Phase 1 – Auto Shop, Kitchen/Cafeteria Complete



# **Phase 1 - Culinary Complete**



18

# Phase 2 – Building (Now Under Construction)



- 1. Academy Wing
- 2. Administrative Wing
- 3. Art Wing
- 4. Social Studies Classrooms
- 5. English Classrooms (partial)
- 6. Planetarium
- 7. Auditorium
- 8. Special Education (complete)



#### **Phase 2 - Site Traffic Flow**



NORTH

# **Phase 2 - Parking Map**



NORTH

#### Phase 2 - Before & After - Main Entry



### **Phase 2 - Proposed Elevation - Forecourt**



#### **Exterior Views**

### **Phase 2 - Interior Perspectives**



#### **Front Entry – Interior View**

### Phase 2 - Admin Wing Construction in Progress..



#### **Exterior View**

### Phase 2 - Social Studies Classrooms Complete



#### **Interior Views**

### **Phase 3 - Building**



- 1. Physical Ed Wing
- 2. English Classrooms (remaining)
- 3. Business Classrooms
- 4. Marketing Classrooms
- 5. Main Gym
- 6. Weight Room
- 7. Wrestling Room
- 8. Aux Gym
- 9. Theater Wing



### **Phase 3 - Site Traffic Flow**



NORTH

# Phase 3 - Parking Map



NORTH

### **Parking Map after Project Completion**



# **THANK YOU!**

#### FOR MORE INFORMATION, GO TO www.fcps.edu and

#### SEARCH FOR FALLS CHURCH HIGH SCHOOL CAPITAL PROJECT

#### OR

#### https://www.fcps.edu/falls-church-high-capital-project