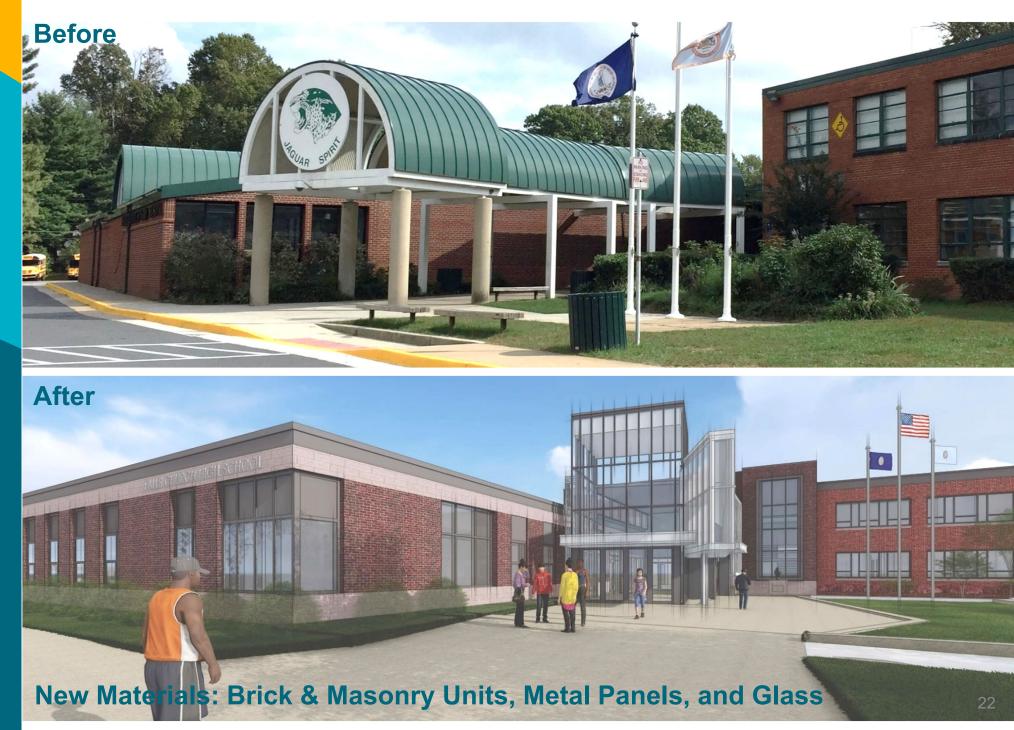

# **Exterior View**

# Phase 1 - Library Complete



#### **Exterior View**

# **Phase 1 - Library Complete**



#### **Interior Views**

# **Phase 1 - Music Addition Complete**



# Phase 1 - Music Wing Commons Complete





#### **Interior Views**

### Phase 1 - Black Box Complete



### Phase 1 - Band & Orchestra Rooms Complete



# Phase 1 – Auto Shop, Kitchen/Cafeteria Complete



# **Phase 1 - Culinary Complete**



18

# Phase 2 – Building (Now Under Construction)



- 1. Academy Wing
- 2. Administrative Wing
- 3. Art Wing
- 4. Social Studies Classrooms
- 5. English Classrooms (partial)
- 6. Planetarium
- 7. Auditorium
- 8. Special Education (complete)



#### **Phase 2 - Site Traffic Flow**



NORTH

# **Phase 2 - Parking Map**



NORTH

#### Phase 2 - Before & After - Main Entry



### **Phase 2 - Proposed Elevation - Forecourt**



#### **Exterior Views**

### **Phase 2 - Interior Perspectives**



#### **Front Entry – Interior View**

### Phase 2 - Admin Wing Construction in Progress..



#### **Exterior View**

### Phase 2 - Social Studies Classrooms Complete



#### **Interior Views**

### **Phase 3 - Building**



- 1. Physical Ed Wing
- 2. English Classrooms (remaining)
- 3. Business Classrooms
- 4. Marketing Classrooms
- 5. Main Gym
- 6. Weight Room
- 7. Wrestling Room
- 8. Aux Gym
- 9. Theater Wing



### **Phase 3 - Site Traffic Flow**



NORTH

# Phase 3 - Parking Map



NORTH

### **Parking Map after Project Completion**



# **THANK YOU!**

#### FOR MORE INFORMATION, GO TO www.fcps.edu and

#### SEARCH FOR FALLS CHURCH HIGH SCHOOL CAPITAL PROJECT

####