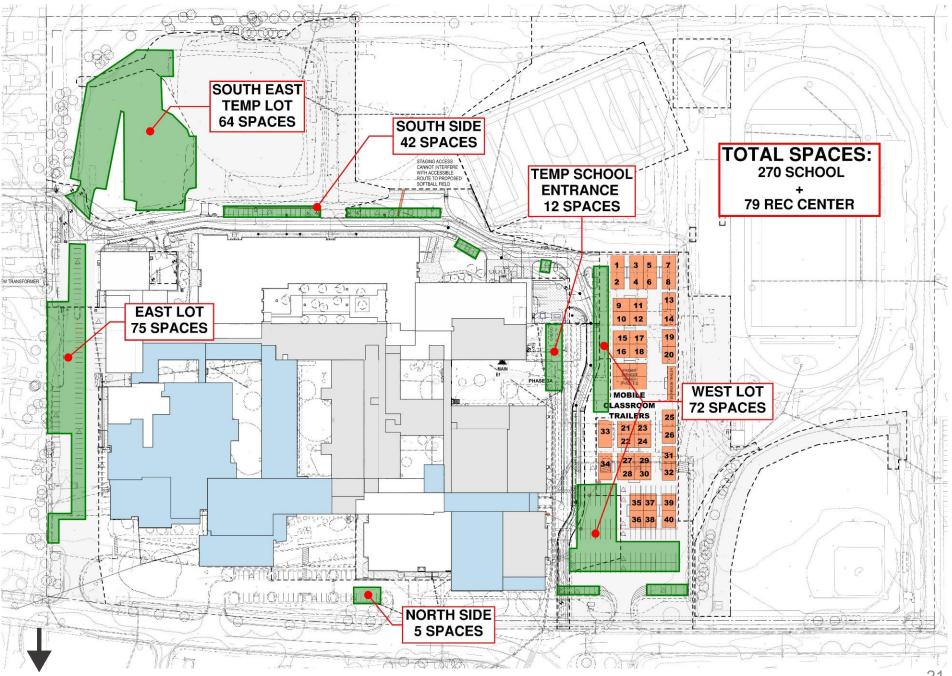

H

### **Phase 1 - Science Addition Complete**



#### **Exterior View**

# Phase 1 - Library Complete



#### **Exterior View**

# **Phase 1 - Library Complete**



#### **Interior Views**

# **Phase 1 - Music Addition Complete**



# Phase 1 - Music Wing Commons Complete





#### **Interior Views**

### Phase 1 - Black Box Complete



### Phase 1 - Band & Orchestra Rooms Complete



# Phase 1 – Auto Shop, Kitchen/Cafeteria Complete



# **Phase 1 - Culinary Complete**



18

# Phase 2 – Building (Now Under Construction)



- 1. Academy Wing
- 2. Administrative Wing
- 3. Art Wing
- 4. Social Studies Classrooms
- 5. English Classrooms (partial)
- 6. Planetarium
- 7. Auditorium
- 8. Special Education (complete)



#### **Phase 2 - Site Traffic Flow**



NORTH

# **Phase 2 - Parking Map**



NORTH

#### Phase 2 - Before & After - Main Entry



### **Phase 2 - Proposed Elevation - Forecourt**



#### **Exterior Views**

### **Phase 2 - Interior Perspectives**



#### **Front Entry – Interior View**

### Phase 2 - Admin Wing Construction in Progress..



#### **Exterior View**

### Phase 2 - Social Studies Classrooms Complete



#### **Interior Views**

### **Phase 3 - Building**



- 1. Physical Ed Wing
- 2. English Classrooms (remaining)
- 3. Business Classrooms
- 4. Marketing Classrooms
- 5. Main Gym
- 6. Weight Room
- 7. Wrestling Room
- 8. Aux Gym
- 9. Theater Wing



### **Phase 3 - Site Traffic Flow**



NORTH

# Phase 3 - Parking Map



NORTH

### **Parking Map after Project Completion**



# **THANK YOU!**

#### FOR MORE INFORMATION, GO TO www.fcps.edu and

#### SEARC