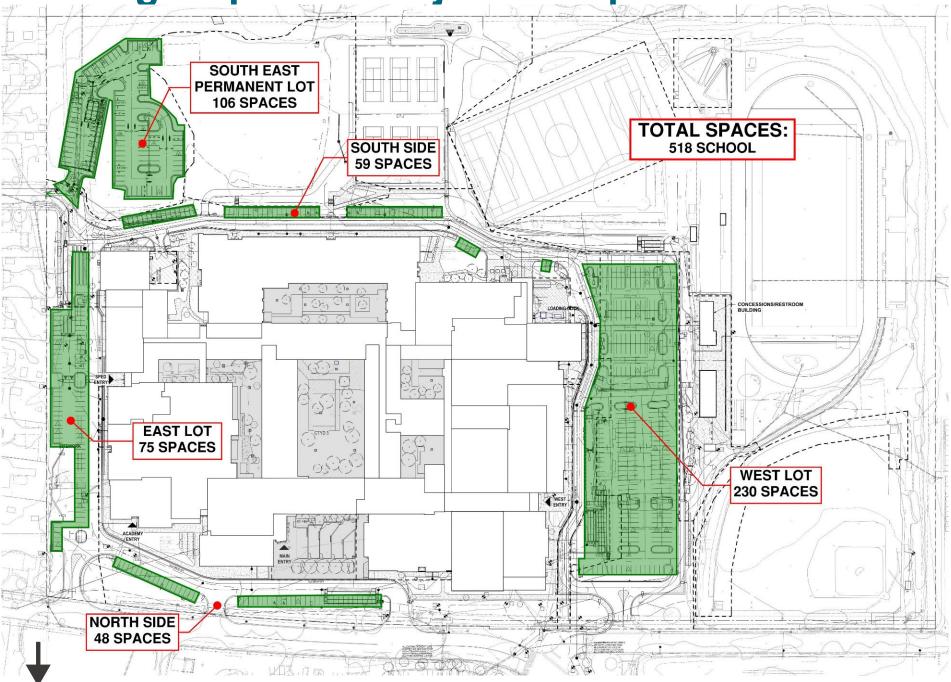

)



#### **Phase 2 - Site Traffic Flow**



NORTH

# **Phase 2 - Parking Map**



NORTH

#### Phase 2 - Before & After - Main Entry



### **Phase 2 - Proposed Elevation - Forecourt**



#### **Exterior Views**

### **Phase 2 - Interior Perspectives**



#### **Front Entry – Interior View**

### Phase 2 - Admin Wing Construction in Progress..



#### **Exterior View**

### Phase 2 - Social Studies Classrooms Complete



#### **Interior Views**

### **Phase 3 - Building**



- 1. Physical Ed Wing
- 2. English Classrooms (remaining)
- 3. Business Classrooms
- 4. Marketing Classrooms
- 5. Main Gym
- 6. Weight Room
- 7. Wrestling Room
- 8. Aux Gym
- 9. Theater Wing



### **Phase 3 - Site Traffic Flow**



NORTH

# Phase 3 - Parking Map



NORTH

### **Parking Map after Project Completion**



# **THANK YOU!**

#### FOR MORE INFORMATION, GO TO www.fcps.edu and

#### SEARCH FOR FALLS CHURCH HIGH SCHOOL CAPITAL PROJECT

#### OR

#### https://www.fcps.edu/falls-church-high-capital-project