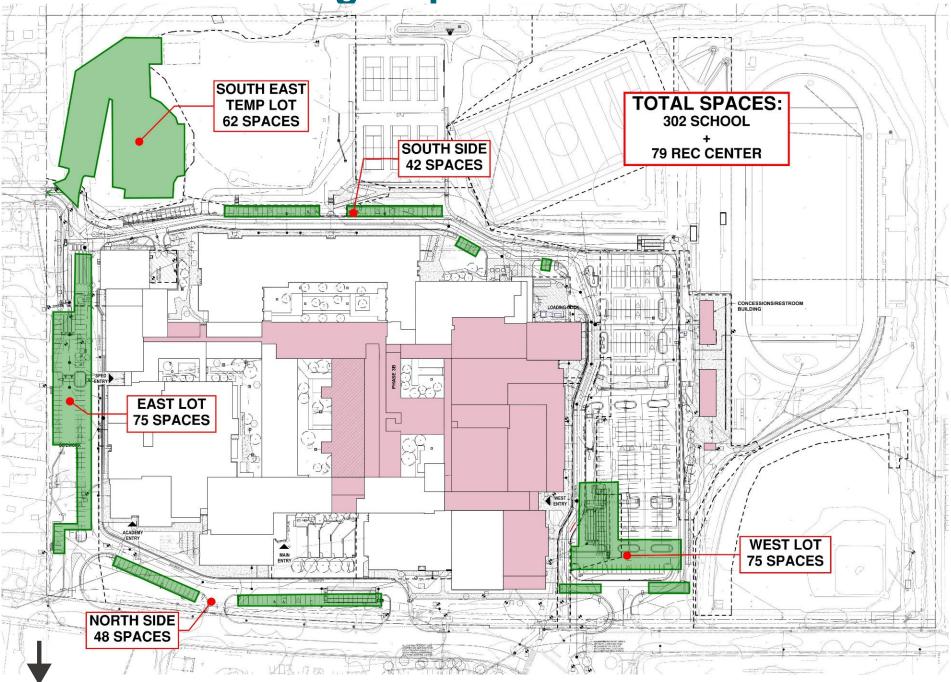

tarium
- 7. Auditorium
- 8. Special Education (complete)



#### **Phase 2 - Site Traffic Flow**



NORTH

# **Phase 2 - Parking Map**



NORTH

#### Phase 2 - Before & After - Main Entry



### **Phase 2 - Proposed Elevation - Forecourt**



#### **Exterior Views**

### **Phase 2 - Interior Perspectives**



#### **Front Entry – Interior View**

### Phase 2 - Admin Wing Construction in Progress..



#### **Exterior View**

### Phase 2 - Social Studies Classrooms Complete



#### **Interior Views**

### **Phase 3 - Building**



- 1. Physical Ed Wing
- 2. English Classrooms (remaining)
- 3. Business Classrooms
- 4. Marketing Classrooms
- 5. Main Gym
- 6. Weight Room
- 7. Wrestling Room
- 8. Aux Gym
- 9. Theater Wing



### **Phase 3 - Site Traffic Flow**



NORTH

# Phase 3 - Parking Map



NORTH

### **Parking Map after Project Completion**



# **THANK YOU!**

#### FOR MORE INFORMATION, GO TO www.fcps.edu and

#### SEARCH FOR FALLS CHURCH HIGH SCHOOL CAPITAL PROJECT

#### OR

#### https://www.fcps.edu/falls-church-high-capital-project