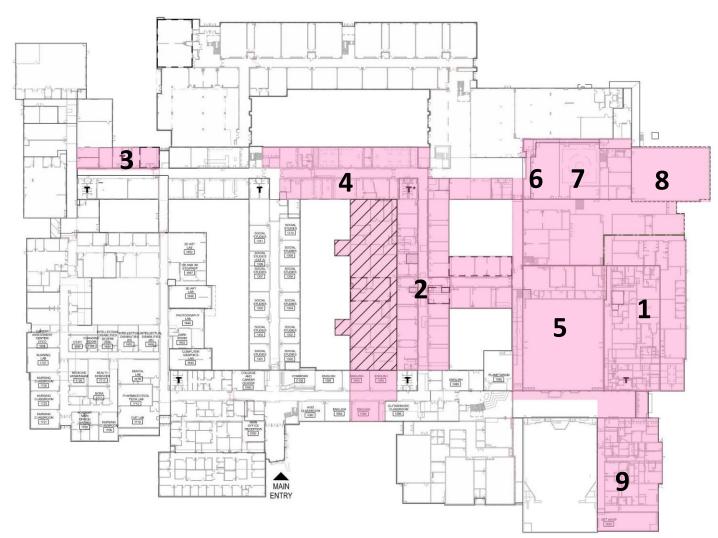

# Phase 1 – Building Complete

- 1. Science Wing Addition
- 2. Library/Media Center Addition
- 3. Music Wing Addition
- 4. Guitar Classroom
- 5. Performing Arts

Commons

- 6. Culinary
- 7. Special Education (half)
- 8. Design Tech Studio
- 9. Auto Shop
- 10. Kitchen
- 11. Cafeteria

NORTH