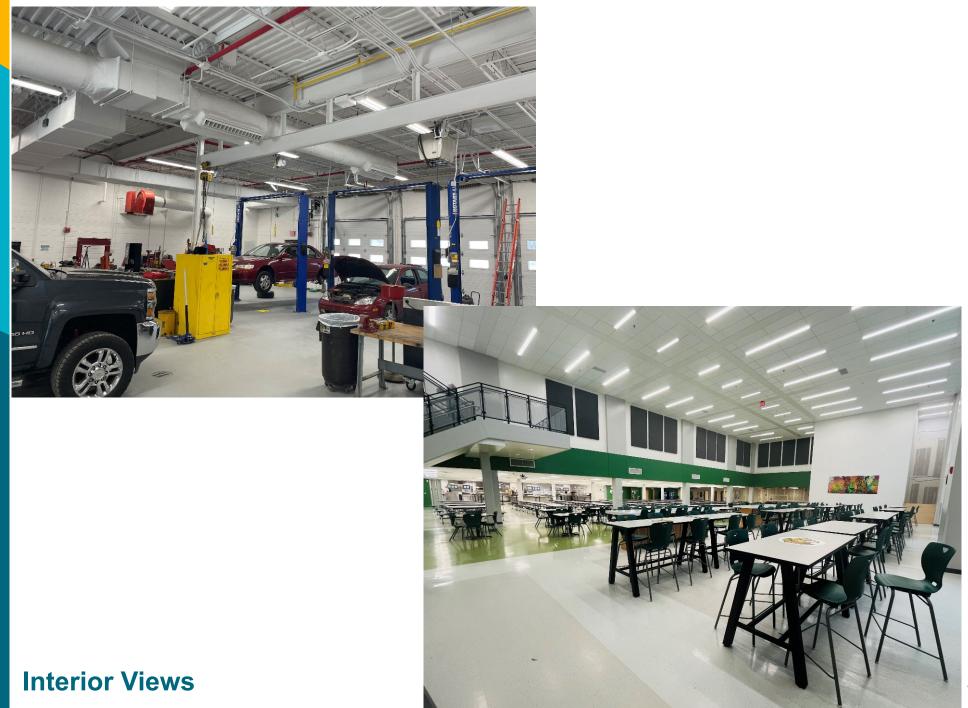

|

# Phase 1 – Building Complete



- 1. Science Wing Addition
- 2. Library/Media Center Addition
- 3. Music Wing Addition
- 4. Guitar Classroom
- 5. Performing Arts

Commons

- 6. Culinary
- 7. Special Education (half)
- 8. Design Tech Studio
- 9. Auto Shop
- 10. Kitchen
- 11. Cafeteria

NORTH

### **Phase 1 - Science Addition Complete**



#### **Exterior View**

# Phase 1 - Library Complete



#### **Exterior View**

# **Phase 1 - Library Complete**



#### **Interior Views**

# **Phase 1 - Music Addition Complete**



# Phase 1 - Music Wing Commons Complete





#### **Interior Views**

### Phase 1 - Black Box Complete



### Phase 1 - Band & Orchestra Rooms Complete



# Phase 1 – Auto Shop, Kitchen/Cafeteria Complete



# **Phase 1 - Culinary Complete**



18

# Phase 2 – Building (Now Under Construction)



- 1. Academy Wing
- 2. Administrative Wing
- 3. Art Wing
- 4. Social Studies Classrooms
- 5. English Classrooms (partial)
- 6. Planetarium
- 7. Auditorium
- 8. Special Education (complete)



#### **Phase 2 - Site Traffic Flow**



NORTH

# **Phase 2 - Parking Map**



NORTH

#### Phase 2 - Before & After - Main Entry



### **Phase 2 - Proposed Elevation - Forecourt**



#### **Exterior Views**

### **Phase 2 - Interior Perspectives**



#### **Front Entry – Interior View**

### Phase 2 - Admin Wing Construction in Progress..



#### **Exterior View**

### Phase 2 - Social Studies Classrooms Complete



#### **Interior Views**

### **Phase 3 - Building**



- 1. Physical Ed Wing
- 2. English Classr