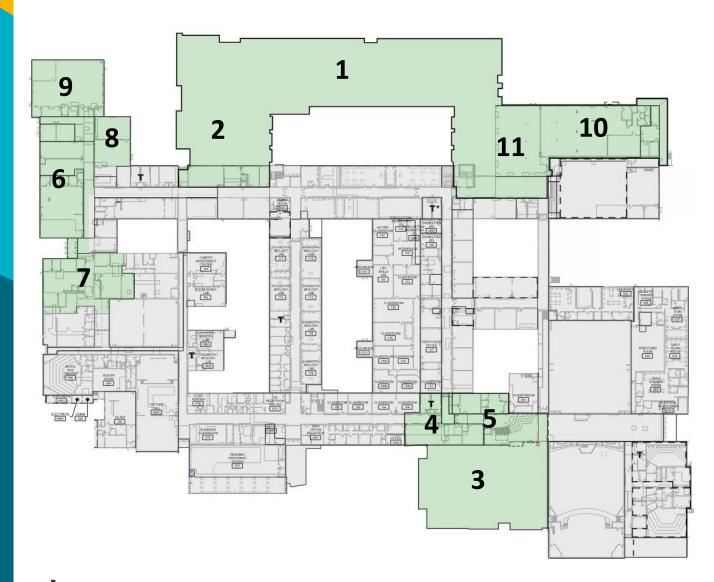

# Phase 1 – Building Complete

- 1. Science Wing Addition
- 2. Library/Media Center Addition
- 3. Music Wing Addition
- 4. Guitar Classroom
- 5. Performing Arts

Commons

- 6. Culinary
- 7. Special Education (half)
- 8. Design Tech Studio
- 9. Auto Shop
- 10. Kitchen
- 11. Cafeteria