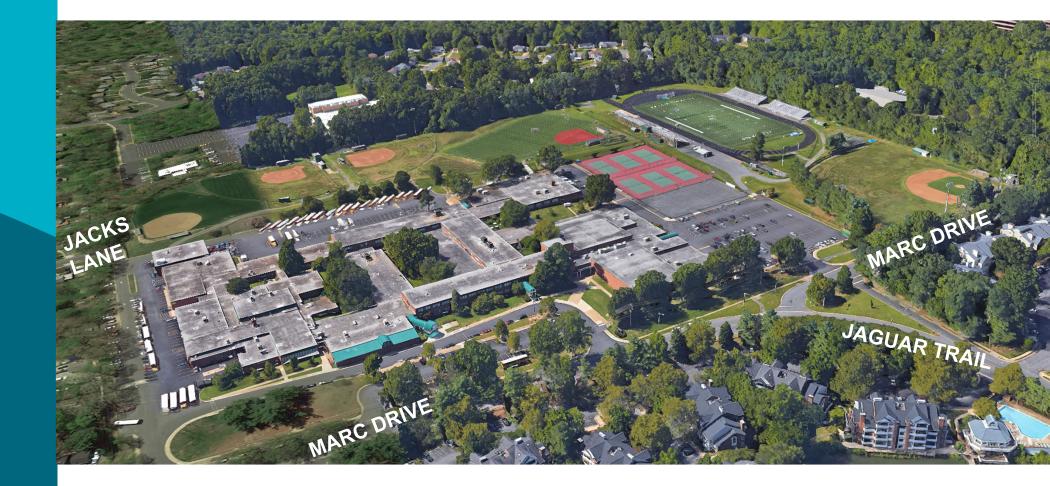

# **Team Introduction**



#### Fairfax County Public School

- Dr. Ricardy Anderson Mason District Representative
- Janice Szymanski Chief of Facilities Services
- Scott Eschbach Director III
- Najib Hameed Senior Manager II

GRUNLEY

#### General Contractor

• Grunley Construction Company, Inc.

#### Consultant Team

- Perkins Eastman Architects Architect of Record
- LandDesign Civil Engineer
- **TMAN** Ehlert Bryan Structural Engineer
  - Strickler Associates MEP Engineer
  - Nyikos-Garcia Food Service Engineer



# **Project Funding**

- Planning/Design 2017 School Bond
- Construction 2021 School Bond
- Project Construction Contract Amount \$133 Million

# **Project Timeline**

- Construction Award and Start Spring 2022
- Project Completion Summer 2026

#### **Prior to Construction**



# **Project Scope**

- Full renovation: new floor finishes, walls, ceilings, doors & windows
- New life safety systems; sprinkler, fire alarm, sound systems; new MEP systems, & new lighting;
- Design Capacity: 2,500 Students An increase from current program capacity of 1,957 students
- 122,000SF of additions to the building (429,000SF Future Building):



 Additions include new entry, admin suite, library, music suite, lecture hall, science labs, classrooms, aux gym, main gym expansion & physical education rooms

# **Project Scope (cont.)**

Cafeteria and Kitchen Expansion:



**EXISTING CAFETERIA & KITCHEN** 



**NEW CAFETERIA & KITCHEN** 

- Sustainability & CHPS Designed
- Improved kiss & ride and bus drop-off/pick-up circulation
- Site Improvement

## Site Plan – Exterior Work



#