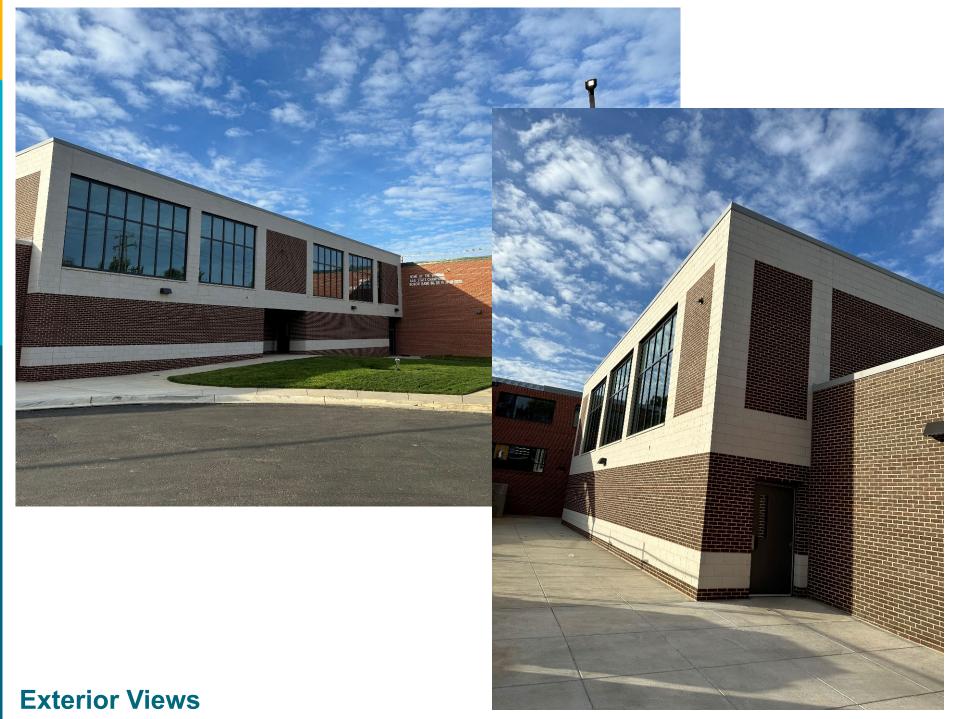

| Complete                                                                                                                                | Complete-Temp                                                                                                  |

# Phase 1 – Building Complete



- 1. Science Wing Addition
- 2. Library/Media Center Addition
- 3. Music Wing Addition
- 4. Guitar Classroom
- 5. Performing Arts

Commons

- 6. Culinary
- 7. Special Education (half)
- 8. Design Tech Studio
- 9. Auto Shop
- 10. Kitchen
- 11. Cafeteria

NORTH

### **Phase 1 - Science Addition Complete**



#### **Exterior View**

# Phase 1 - Library Complete



#### **Exterior View**

# **Phase 1 - Library Complete**



#### **Interior Views**

# **Phase 1 - Music Addition Complete**



# Phase 1 - Music Wing Commons Complete





#### **Interior Views**

### Phase 1 - Black Box Complete



### Phase 1 - Band & Orchestra Rooms Complete



# Phase 1 – Auto Shop, Kitchen/Cafeteria Complete



# **Phase 1 - Culinary Complete**



18

# Phase 2 – Building (Now Under Construction)



- 1. Academy Wing
- 2. Administrative Wing
- 3. Art Wing
- 4. Social Studies Classrooms
- 5. English Classrooms (partial)
- 6. Planetarium
- 7. Auditorium
- 8. Special Education (complete)



#### **Phase 2 - Site Traffic Flow**



NORTH

# **Phase 2 - Parking Map**



NORTH

#### Phase 2 - Before & After - Main Entry



### **Phase 2 - Proposed Elevation - Forecourt**



#### **Exterior Views**

### **Phase 2 - Interior Perspectives**



#### **Front Entry – Interior View**

### Phase 2 - Admin