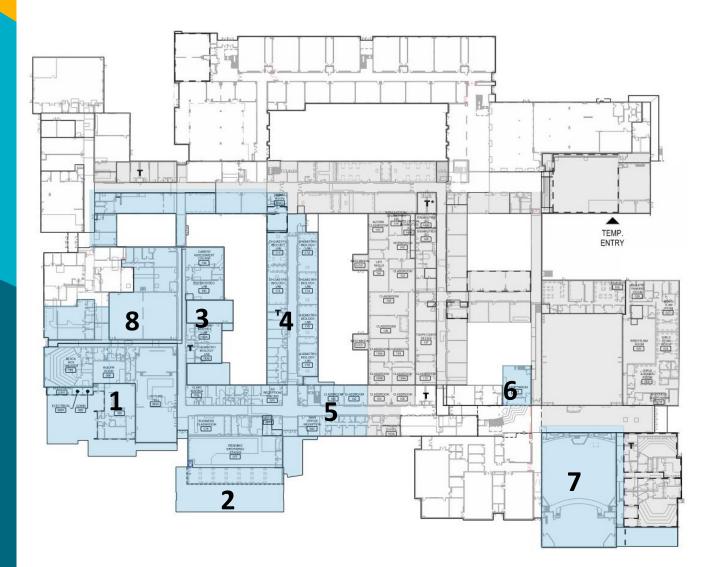

# Phase 1 – Building Complete

- 1. Science Wing Addition
- 2. Library/Media Center Addition
- 3. Music Wing Addition
- 4. Guitar Classroom
- 5. Performing Arts

Commons

- 6. Culinary
- 7. Special Education (half)
- 8. Design Tech Studio
- 9. Auto Shop
- 10. Kitchen
- 11. Cafeteria