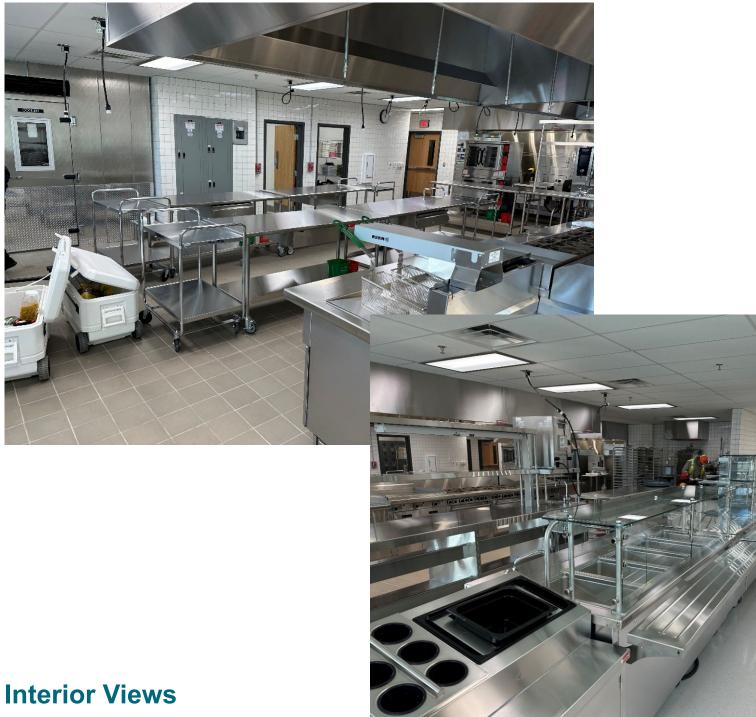

# Phase 1 – Auto Shop, Kitchen/Cafeteria Complete

# **Phase 1 - Culinary Complete**

18