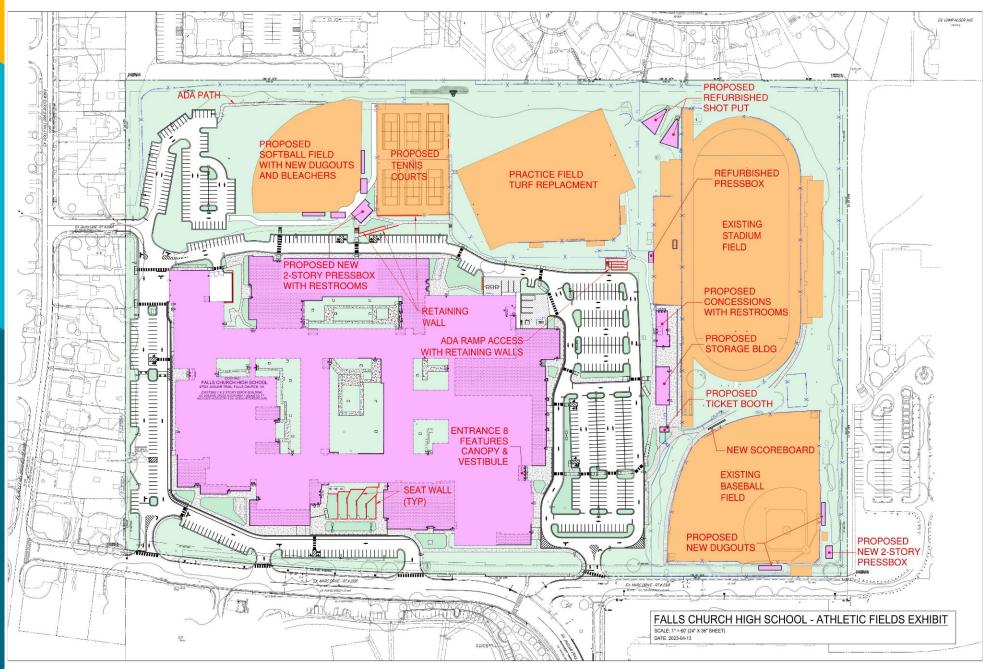

## Site Plan – Exterior Work

# **Exterior Work Status**

| Press Box, Dugouts; Backstop;       one story         Baseball ADA Access       stadium         Stadium       Entrance Gate to Stadium       Staduim p         (Concessions/Restrooms, Storage,       metal fen         Ticket Booth)       includes:       with restr         Press Box updates       gate panel to former ADA ramp       building.         Press Box updates       staduers       staduers         Gate panel to former ADA ramp       Drainage under Bleachers       staduers         Field Replacement       softball       staduers         Dugouts       New one       dugouts.                                                                                                                                                                                                                                                                                                                                                                                                                                                                                                                                                                                                                                                                                                                                                                                                                                                                                                                                                                                                                                                                                                                                                                                                                                                                                                                                                                                                                                                                               | N/A<br>story CMU Pressbox. New<br>wood frame dugouts.<br>laza entrance with ornate<br>cing and gates which<br>new concessions stand<br>ooms; new ticket booth;<br>equipment storage | Complete Complete Included in renovation Complete Included in renovation Complete Complete Complete Complete Complete Complete Complete | Complete<br>Cost & Schedule Being<br>Developed<br>Complete<br>By Fall 2025<br>Complete<br>Complete<br>Complete |
|-------------------------------------------------------------------------------------------------------------------------------------------------------------------------------------------------------------------------------------------------------------------------------------------------------------------------------------------------------------------------------------------------------------------------------------------------------------------------------------------------------------------------------------------------------------------------------------------------------------------------------------------------------------------------------------------------------------------------------------------------------------------------------------------------------------------------------------------------------------------------------------------------------------------------------------------------------------------------------------------------------------------------------------------------------------------------------------------------------------------------------------------------------------------------------------------------------------------------------------------------------------------------------------------------------------------------------------------------------------------------------------------------------------------------------------------------------------------------------------------------------------------------------------------------------------------------------------------------------------------------------------------------------------------------------------------------------------------------------------------------------------------------------------------------------------------------------------------------------------------------------------------------------------------------------------------------------------------------------------------------------------------------------------------------------------------------------------|-------------------------------------------------------------------------------------------------------------------------------------------------------------------------------------|-----------------------------------------------------------------------------------------------------------------------------------------|----------------------------------------------------------------------------------------------------------------|
| Press Box, Dugouts; Backstop;New two<br>one storyBaseball ADA AccessImage: StadiumStadiumImage: StadiumEntrance Gate to Stadium<br>(Concessions/Restrooms, Storage,<br>Ticket Booth)Staduim p<br>metal fem<br>includes:<br>with restr<br>new field<br>building.Press Box updatesImage: Stadium<br>Gate panel to former ADA rampImage: Stadium<br>Drainage under BleachersField ReplacementImage: Stadium<br>SoftballImage: Stadium<br>metal fem<br>includes:<br>with restr<br>new field<br>building.DugoutsImage: Stadium<br>Field rota<br>improvedImage: Stadium p<br>metal fem<br>metal fem<br>                                                                                                                                                                                                                                                                                                                                                                                                                                                                                                                                                                                                                                                                                                                                                                                                                                                                                                                                                                                                                                                                                                                                                                                     | story CMU Pressbox. New<br>wood frame dugouts.<br>laza entrance with ornate<br>cing and gates which<br>new concessions stand<br>ooms; new ticket booth;                             | Included in renovation<br>Complete<br>Included in renovation<br>Complete<br>Complete<br>Complete                                        | Cost & Schedule Being<br>Developed<br>Complete<br>By Fall 2025<br>Complete<br>Complete                         |
| Press Box, Dugouts; Backstop;       one story         Baseball ADA Access       Stadium         Entrance Gate to Stadium (Concessions/Restrooms, Storage, Ticket Booth)       metal fem includes: with restronew field building.         Press Box updates       Gate panel to former ADA ramp       Drainage under Bleachers         Field Replacement       Softball       New one dugouts.         Field Rotation       Field rota improved       Field rota improved                                                                                                                                                                                                                                                                                                                                                                                                                                                                                                                                                                                                                                                                                                                                                                                                                                                                                                                                                                                                                                                                                                                                                                                                                                                                                                                                                                                                                                                                                                                                                                                                            | laza entrance with ornate<br>cing and gates which<br>new concessions stand<br>ooms; new ticket booth;                                                                               | Complete Complete Complete Complete Complete Complete Complete Complete                                                                 | Developed<br>Complete<br>By Fall 2025<br>Complete<br>Complete                                                  |
| Baseball ADA Accessone storyBaseball ADA AccessstadiumEntrance Gate to Stadium<br>(Concessions/Restrooms, Storage,<br>Ticket Booth)Staduim p<br>metal fem<br>includes:<br>with restr<br>new field<br>building.Press Box updatesGate panel to former ADA rampDrainage under BleachersField ReplacementSoftballNew one<br>dugouts.Preiseld RotationField rota<br>improved                                                                                                                                                                                                                                                                                                                                                                                                                                                                                                                                                                                                                                                                                                                                                                                                                                                                                                                                                                                                                                                                                                                                                                                                                                                                                                                                                                                                                                                                                                                                                                                                                                                                                                             | laza entrance with ornate<br>cing and gates which<br>new concessions stand<br>ooms; new ticket booth;                                                                               | Complete Complete Complete Complete Complete Complete Complete Complete                                                                 | Complete<br>By Fall 2025<br>Complete<br>Complete                                                               |
| StadiumStaduim pEntrance Gate to StadiumStaduim p(Concessions/Restrooms, Storage,<br>Ticket Booth)metal femTicket Booth)includes:<br>with restr<br>new field<br>building.Press Box updatesImage of the second se                                                                                               | cing and gates which<br>new concessions stand<br>ooms; new ticket booth;                                                                                                            | Included in renovation<br>Complete<br>Complete<br>Complete                                                                              | By Fall 2025<br>Complete<br>Complete                                                                           |
| Entrance Gate to Stadium<br>(Concessions/Restrooms, Storage,<br>Ticket Booth)Staduim p<br>metal fem<br>includes:<br>with restr<br>new field<br>building.Press Box updatesGate panel to former ADA rampDrainage under BleachersField ReplacementSoftballNew one<br>dugouts.DugoutsNew one<br>dugouts.Field rota<br>improved                                                                                                                                                                                                                                                                                                                                                                                                                                                                                                                                                                                                                                                                                                                                                                                                                                                                                                                                                                                                                                                                                                                                                                                                                                                                                                                                                                                                                                                                                                                                                                                                                                                                                                                                                          | cing and gates which<br>new concessions stand<br>ooms; new ticket booth;                                                                                                            | Complete<br>Complete<br>Complete                                                                                                        | Complete<br>Complete                                                                                           |
| (Concessions/Restrooms, Storage,<br>Ticket Booth)metal fem<br>includes:<br>with restr<br>new field<br>building.Press Box updatesGate panel to former ADA rampDrainage under BleachersField ReplacementSoftballDugoutsNew one<br>dugouts.Field Rotation                                                                                                                                                                                                                                                                                                                                                                                                                                                                                                                                                                                                                                                                                                                                                                                                                                                                                                                                                                                                                                                                                                                                                                                                                                                                                                                                                                                                                                                                                                                                                                                                                                                                                                                                                                                                                              | cing and gates which<br>new concessions stand<br>ooms; new ticket booth;                                                                                                            | Complete<br>Complete<br>Complete                                                                                                        | Complete<br>Complete                                                                                           |
| Ticket Booth)includes:<br>with restr<br>new field<br>building.Press Box updatesImage: Solution of the second             | new concessions stand<br>ooms; new ticket booth;                                                                                                                                    | Complete<br>Complete<br>Complete                                                                                                        | Complete<br>Complete                                                                                           |
| with restr<br>new field<br>building.<br>Press Box updates<br>Gate panel to former ADA ramp<br>Drainage under Bleachers<br>Field Replacement<br>Softball<br>Dugouts<br>Field Rotation<br>Field Rotation                                                                                                                                                                                                                                                                                                                                                                                                                                                                                                                                                                                                                                                                                                                                                                                                                                                                                                                                                                                                                                                                                                                                                                                                                                                                                                                                                                                                                                                                                                                                                                                                                                                                                                                                                                                                                                                                              | ooms; new ticket booth;                                                                                                                                                             | Complete<br>Complete<br>Complete                                                                                                        | Complete<br>Complete                                                                                           |
| new field<br>building.Press Box updatesImage of the second seco  |                                                                                                                                                                                     | Complete<br>Complete<br>Complete                                                                                                        | Complete<br>Complete                                                                                           |
| building.Press Box updatesImage: Constraint of the second | equipment storage                                                                                                                                                                   | Complete<br>Complete                                                                                                                    | Complete                                                                                                       |
| building.Press Box updatesImage: Constraint of the second |                                                                                                                                                                                     | Complete<br>Complete                                                                                                                    | Complete                                                                                                       |
| Press Box updates       Gate panel to former ADA ramp         Gate panel to former ADA ramp       Drainage under Bleachers         Field Replacement       Softball         Dugouts       New one dugouts.         Field Rotation       Field rota improved                                                                                                                                                                                                                                                                                                                                                                                                                                                                                                                                                                                                                                                                                                                                                                                                                                                                                                                                                                                                                                                                                                                                                                                                                                                                                                                                                                                                                                                                                                                                                                                                                                                                                                                                                                                                                         |                                                                                                                                                                                     | Complete<br>Complete                                                                                                                    | Complete                                                                                                       |
| Drainage under Bleachers         Field Replacement         Softball         Dugouts         Field Rotation                                                                                                                                                                                                                                                                                                                                                                                                                                                                                                                                                                                                                                                                                                                                                                                                                                                                                                                                                                                                                                                                                                                                                                                                                                                                                                                                                                                                                                                                                                                                                                                                                                                                                                                                                                                                                                                                                                                                                                          |                                                                                                                                                                                     | Complete                                                                                                                                |                                                                                                                |
| Field Replacement       Softball       Dugouts     New one dugouts.       Field Rotation     Field rota improved                                                                                                                                                                                                                                                                                                                                                                                                                                                                                                                                                                                                                                                                                                                                                                                                                                                                                                                                                                                                                                                                                                                                                                                                                                                                                                                                                                                                                                                                                                                                                                                                                                                                                                                                                                                                                                                                                                                                                                    |                                                                                                                                                                                     |                                                                                                                                         | Complete                                                                                                       |
| Softball     New one dugouts       Dugouts     Field rota improved                                                                                                                                                                                                                                                                                                                                                                                                                                                                                                                                                                                                                                                                                                                                                                                                                                                                                                                                                                                                                                                                                                                                                                                                                                                                                                                                                                                                                                                                                                                                                                                                                                                                                                                                                                                                                                                                                                                                                                                                                  |                                                                                                                                                                                     | Complete                                                                                                                                |                                                                                                                |
| Dugouts New one<br>dugouts.<br>Field Rotation improved                                                                                                                                                                                                                                                                                                                                                                                                                                                                                                                                                                                                                                                                                                                                                                                                                                                                                                                                                                                                                                                                                                                                                                                                                                                                                                                                                                                                                                                                                                                                                                                                                                                                                                                                                                                                                                                                                                                                                                                                                              |                                                                                                                                                                                     | compiete                                                                                                                                | Complete                                                                                                       |
| Dugouts     dugouts.       Field Rotation     Field rota                                                                                                                                                                                                                                                                                                                                                                                                                                                                                                                                                                                                                                                                                                                                                                                                                                                                                                                                                                                                                                                                                                                                                                                                                                                                                                                                                                                                                                                                                                                                                                                                                                                                                                                                                                                                                                                                                                                                                                                                                            |                                                                                                                                                                                     |                                                                                                                                         |                                                                                                                |
| Field Rotation Field Rotation                                                                                                                                                                                                                                                                                                                                                                                                                                                                                                                                                                                                                                                                                                                                                                                                                                                                                                                                                                                                                                                                                                                                                                                                                                                                                                                                                                                                                                                                                                                                                                                                                                                                                                                                                                                                                                                                                                                                                                                                                                                       | story wood framed                                                                                                                                                                   | Included in renovation                                                                                                                  | Cost & Schedule Being                                                                                          |
| Field Rotation improved                                                                                                                                                                                                                                                                                                                                                                                                                                                                                                                                                                                                                                                                                                                                                                                                                                                                                                                                                                                                                                                                                                                                                                                                                                                                                                                                                                                                                                                                                                                                                                                                                                                                                                                                                                                                                                                                                                                                                                                                                                                             | -                                                                                                                                                                                   |                                                                                                                                         | Developed                                                                                                      |
| Field Rotation improved                                                                                                                                                                                                                                                                                                                                                                                                                                                                                                                                                                                                                                                                                                                                                                                                                                                                                                                                                                                                                                                                                                                                                                                                                                                                                                                                                                                                                                                                                                                                                                                                                                                                                                                                                                                                                                                                                                                                                                                                                                                             | ted 90 degress for                                                                                                                                                                  | Included in renovation                                                                                                                  |                                                                                                                |
|                                                                                                                                                                                                                                                                                                                                                                                                                                                                                                                                                                                                                                                                                                                                                                                                                                                                                                                                                                                                                                                                                                                                                                                                                                                                                                                                                                                                                                                                                                                                                                                                                                                                                                                                                                                                                                                                                                                                                                                                                                                                                     | connection with the main                                                                                                                                                            |                                                                                                                                         | Cost & Schedule Being                                                                                          |
|                                                                                                                                                                                                                                                                                                                                                                                                                                                                                                                                                                                                                                                                                                                                                                                                                                                                                                                                                                                                                                                                                                                                                                                                                                                                                                                                                                                                                                                                                                                                                                                                                                                                                                                                                                                                                                                                                                                                                                                                                                                                                     |                                                                                                                                                                                     |                                                                                                                                         | Developed                                                                                                      |
| New two                                                                                                                                                                                                                                                                                                                                                                                                                                                                                                                                                                                                                                                                                                                                                                                                                                                                                                                                                                                                                                                                                                                                                                                                                                                                                                                                                                                                                                                                                                                                                                                                                                                                                                                                                                                                                                                                                                                                                                                                                                                                             | story CMU pressbox with                                                                                                                                                             | Included in renovation                                                                                                                  | Cost & Schedule Being                                                                                          |
| Pressbox restroom                                                                                                                                                                                                                                                                                                                                                                                                                                                                                                                                                                                                                                                                                                                                                                                                                                                                                                                                                                                                                                                                                                                                                                                                                                                                                                                                                                                                                                                                                                                                                                                                                                                                                                                                                                                                                                                                                                                                                                                                                                                                   |                                                                                                                                                                                     |                                                                                                                                         | Developed                                                                                                      |
|                                                                                                                                                                                                                                                                                                                                                                                                                                                                                                                                                                                                                                                                                                                                                                                                                                                                                                                                                                                                                                                                                                                                                                                                                                                                                                                                                                                                                                                                                                                                                                                                                                                                                                                                                                                                                                                                                                                                                                                                                                                                                     | New state of the art score board. Included in renovation                                                                                                                            |                                                                                                                                         | Cost & Schedule Being                                                                                          |
| Scoreboard New state                                                                                                                                                                                                                                                                                                                                                                                                                                                                                                                                                                                                                                                                                                                                                                                                                                                                                                                                                                                                                                                                                                                                                                                                                                                                                                                                                                                                                                                                                                                                                                                                                                                                                                                                                                                                                                                                                                                                                                                                                                                                |                                                                                                                                                                                     | Included in renovation                                                                                                                  | Developed                                                                                                      |
| Other                                                                                                                                                                                                                                                                                                                                                                                                                                                                                                                                                                                                                                                                                                                                                                                                                                                                                                                                                                                                                                                                                                                                                                                                                                                                                                                                                                                                                                                                                                                                                                                                                                                                                                                                                                                                                                                                                                                                                                                                                                                                               |                                                                                                                                                                                     |                                                                                                                                         | ·                                                                                                              |
| Complete                                                                                                                                                                                                                                                                                                                                                                                                                                                                                                                                                                                                                                                                                                                                                                                                                                                                                                                                                                                                                                                                                                                                                                                                                                                                                                                                                                                                                                                                                                                                                                                                                                                                                                                                                                                                                                                                                                                                                                                                                                                                            | replacement (poles and                                                                                                                                                              | Included in renovation                                                                                                                  | Cost & Schedule Being                                                                                          |
| Lighting - All Fields                                                                                                                                                                                                                                                                                                                                                                                                                                                                                                                                                                                                                                                                                                                                                                                                                                                                                                                                                                                                                                                                                                                                                                                                                                                                                                                                                                                                                                                                                                                                                                                                                                                                                                                                                                                                                                                                                                                                                                                                                                                               | with LED lamping.                                                                                                                                                                   |                                                                                                                                         | Developed                                                                                                      |
|                                                                                                                                                                                                                                                                                                                                                                                                                                                                                                                                                                                                                                                                                                                                                                                                                                                                                                                                                                                                                                                                                                                                                                                                                                                                                                                                                                                                                                                                                                                                                                                                                                                                                                                                                                                                                                                                                                                                                                                                                                                                                     | New aluminum bleachers.                                                                                                                                                             | Included in renovation                                                                                                                  | Cost & Schedule Being                                                                                          |
| Bleachers - Bball & Sball New alun                                                                                                                                                                                                                                                                                                                                                                                                                                                                                                                                                                                                                                                                                                                                                                                                                                                                                                                                                                                                                                                                                                                                                                                                                                                                                                                                                                                                                                                                                                                                                                                                                                                                                                                                                                                                                                                                                                                                                                                                                                                  |                                                                                                                                                                                     |                                                                                                                                         | Developed                                                                                                      |
| Parking - near student trailers                                                                                                                                                                                                                                                                                                                                                                                                                                                                                                                                                                                                                                                                                                                                                                                                                                                                                                                                                                                                                                                                                                                                                                                                                                                                                                                                                                                                                                                                                                                                                                                                                                                                                                                                                                                                                                                                                                                                                                                                                                                     | inum pleachers.                                                                                                                                                                     | included interiovation                                                                                                                  | Developed                                                                                                      |
| Parking - site layout                                                                                                                                                                                                                                                                                                                                                                                                                                                                                                                                                                                                                                                                                                                                                                                                                                                                                                                                                                                                                                                                                                                                                                                                                                                                                                                                                                                                                                                                                                                                                                                                                                                                                                                                                                                                                                                                                                                                                                                                                                                               | inum pleachers.                                                                                                                                                                     | Complete                                                                                                                                | Complete-Temp                                                                                                  |