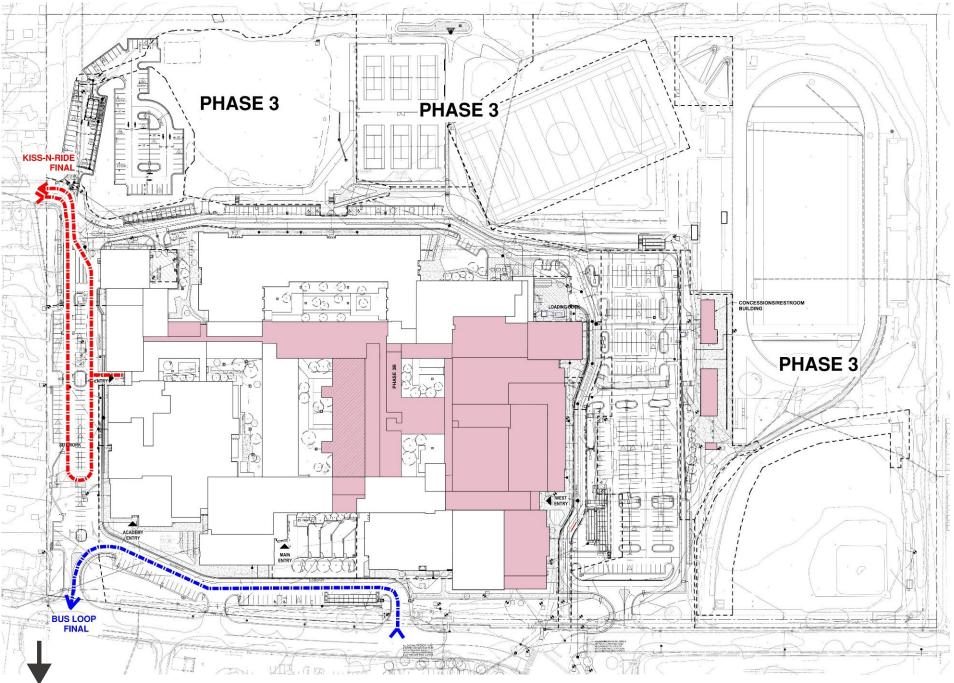

sh Classrooms (partial)
- 6. Planetarium
- 7. Auditorium
- 8. Special Education (complete)



#### **Phase 2 - Site Traffic Flow**



NORTH

# **Phase 2 - Parking Map**



NORTH

#### Phase 2 - Before & After - Main Entry



### **Phase 2 - Proposed Elevation - Forecourt**



#### **Exterior Views**

### **Phase 2 - Interior Perspectives**



#### **Front Entry – Interior View**

### Phase 2 - Admin Wing Construction in Progress..



#### **Exterior View**

### Phase 2 - Social Studies Classrooms Complete



#### **Interior Views**

### **Phase 3 - Building**



- 1. Physical Ed Wing
- 2. English Classrooms (remaining)
- 3. Business Classrooms
- 4. Marketing Classrooms
- 5. Main Gym
- 6. Weight Room
- 7. Wrestling Room
- 8. Aux Gym
- 9. Theater Wing



### **Phase 3 - Site Traffic Flow**



NORTH

# Phase 3 - Parking Map



NORTH

### **Parking Map after Project Completion**



# **THANK YOU!**

#### FOR MORE INFORMATION, GO TO www.fcps.edu and

#### SEARCH FOR FALLS CHURCH HIGH SCHOOL CAPITAL PROJECT

#### OR

#### https://www.fcps.edu/falls-church-high-capital-project